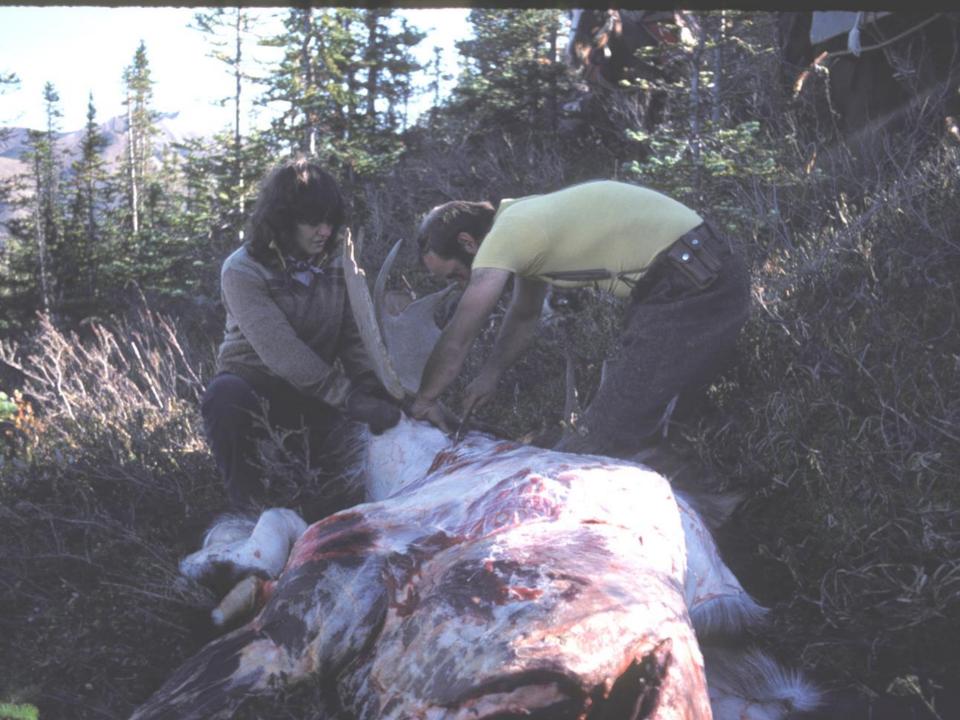

### Yukon-guiding

- Northern Wernecke's
- Lost patrol country
- Dall Sheep, caribou, moose.

#### Toad River

- Purchase story
- Building cabins, building horse herd
- 4 months a year in the mountains
- Too many stories to tell.
- One adventure after another.