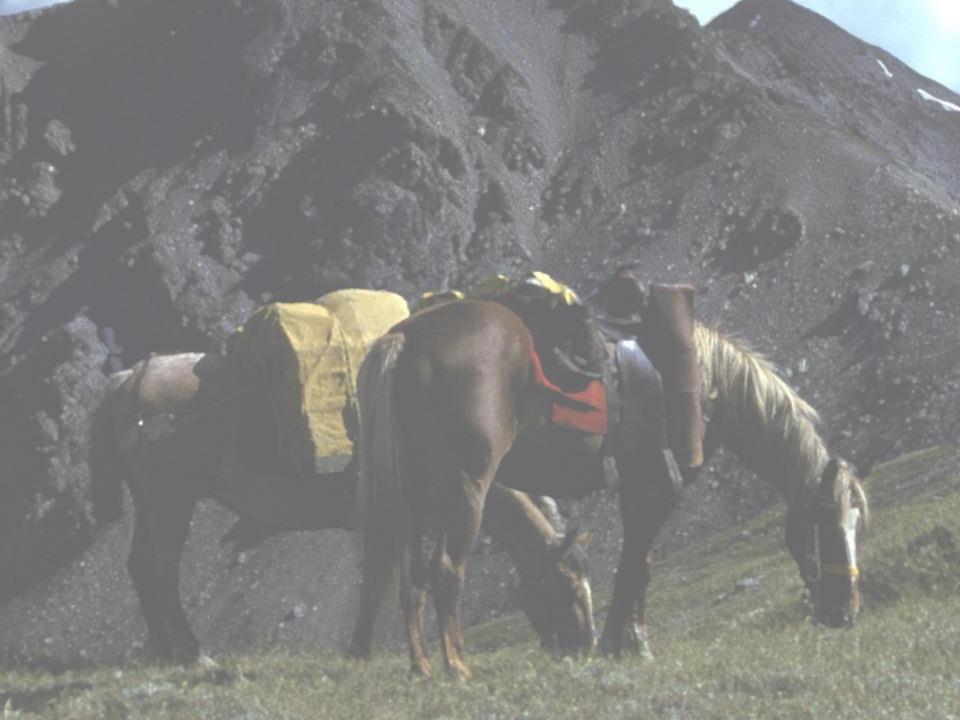

### Yukon-guiding

- Northern Wernecke's
- Lost patrol country
- Dall Sheep, caribou, moose.