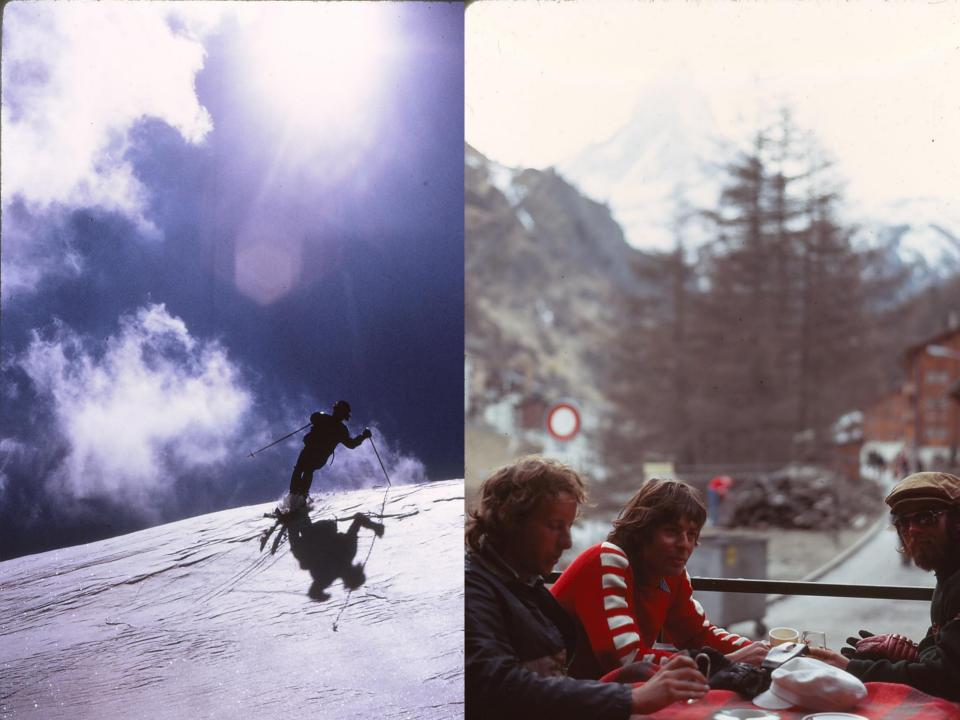

#### Skiing- Me and Truck

- After college and summer working
- Wrote story for Skiing magazine- considered a classic.

### Haute route

- Photos?
- Story for Skiing Magazine