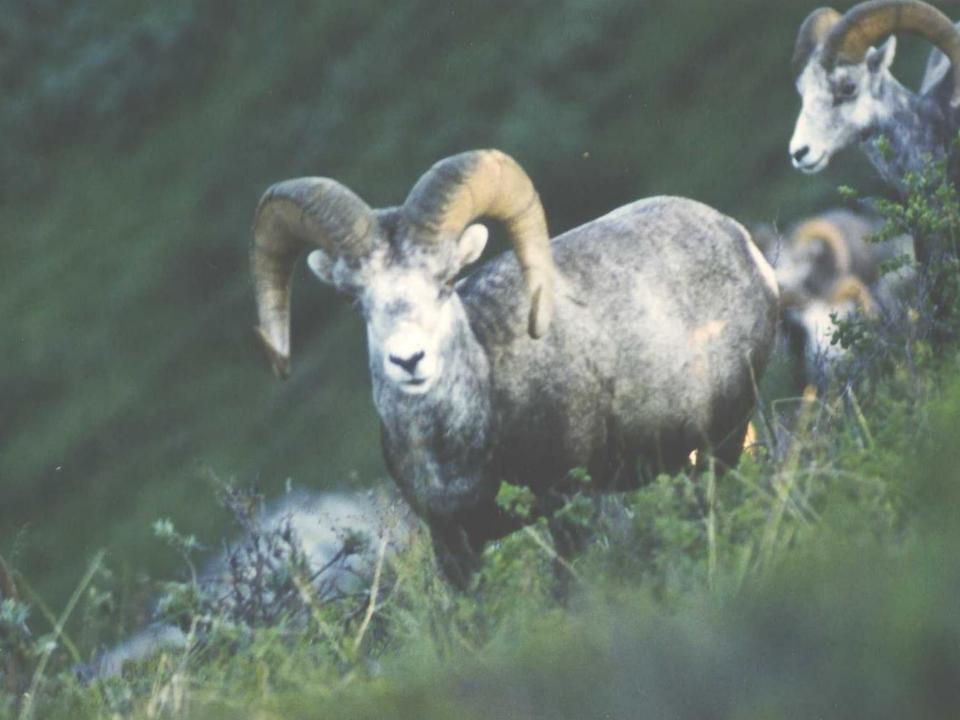

### Yukon-guiding

- Northern Wernecke's
- Lost patrol country
- Dall Sheep, caribou, moose.