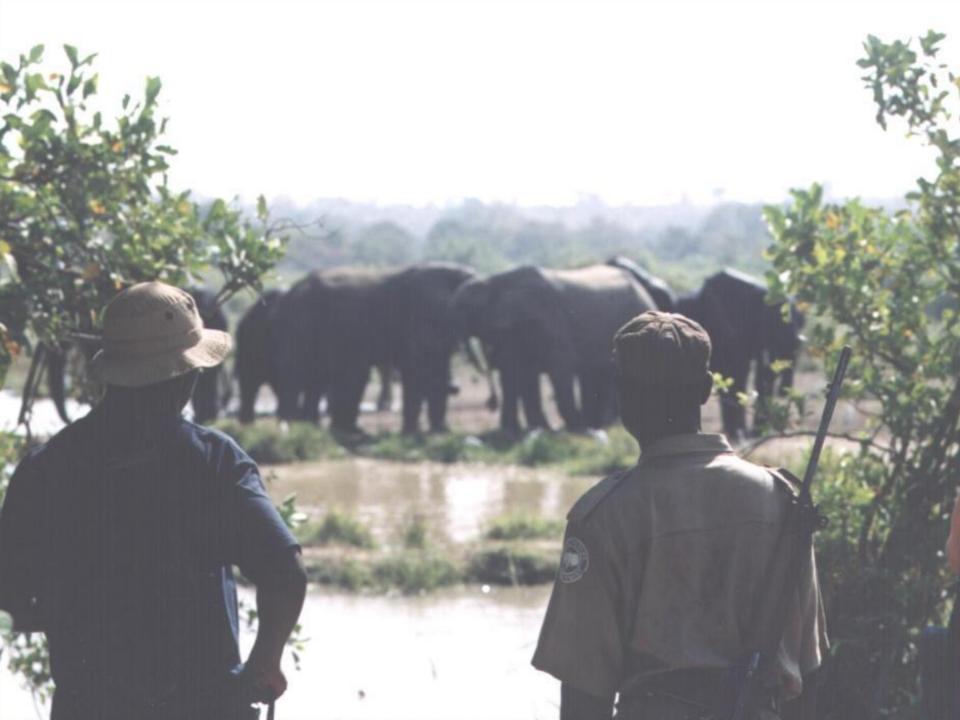

### Surveys across Ghana

- Mole NP- wet season
- Bia-Tawya rain forest
- Mole NP- dry season surveys
- Digya NP reserve
- Gbele Reserve
- Gambaga Scarp
- Ankasa NP Reserve
- Others