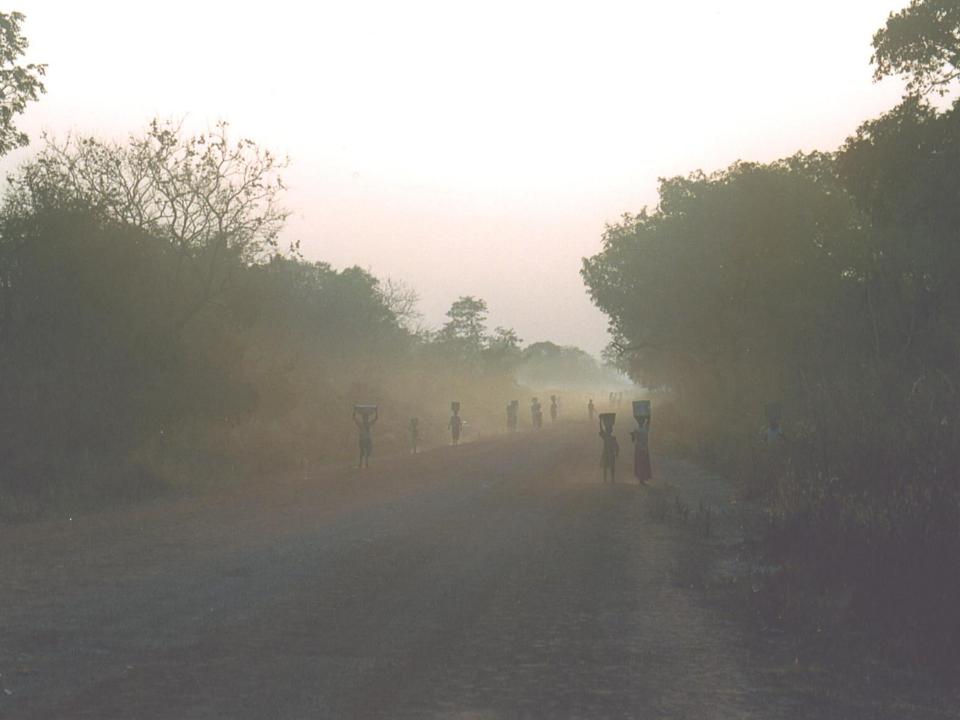

#### Ghana 1970-72

- Two years in the wilds of West Africa
- crew

# DAMONGO DAMONGO

### Surveys across Ghana

- Mole NP- wet season
- Bia-Tawya rain forest
- Mole NP- dry season surveys
- Digya NP reserve
- Gbele Reserve
- Gambaga Scarp
- Ankasa NP Reserve
- Others