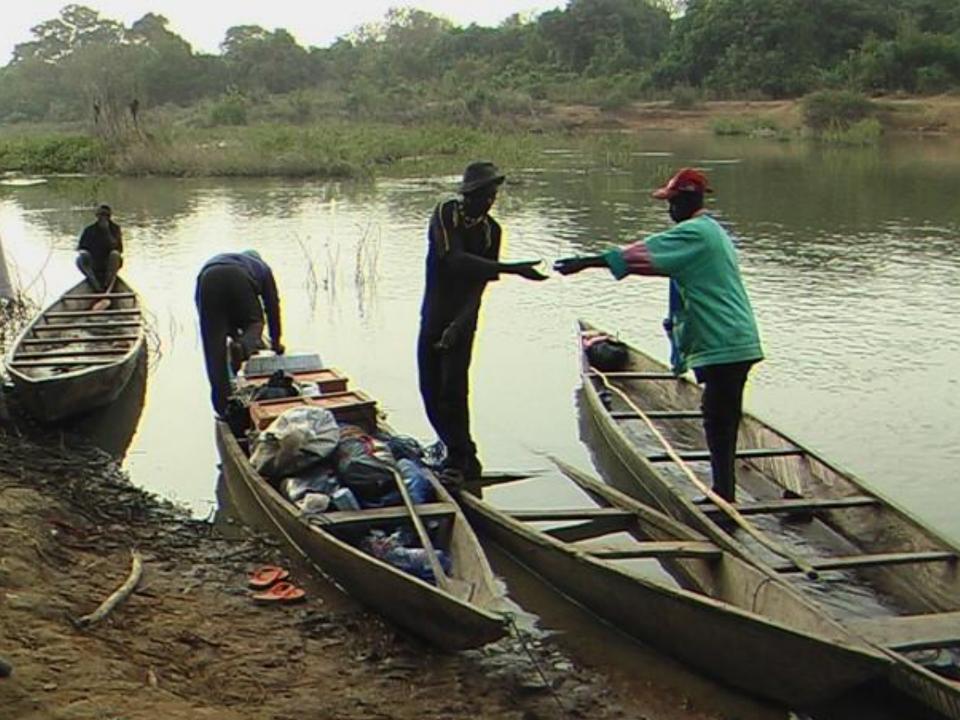

### Surveys across Ghana

- Mole NP- wet season
- Bia-Tawya rain forest
- Mole NP- dry season surveys
- Digya NP reserve
- Gbele Reserve
- Gambaga Scarp
- Ankasa NP Reserve
- Others