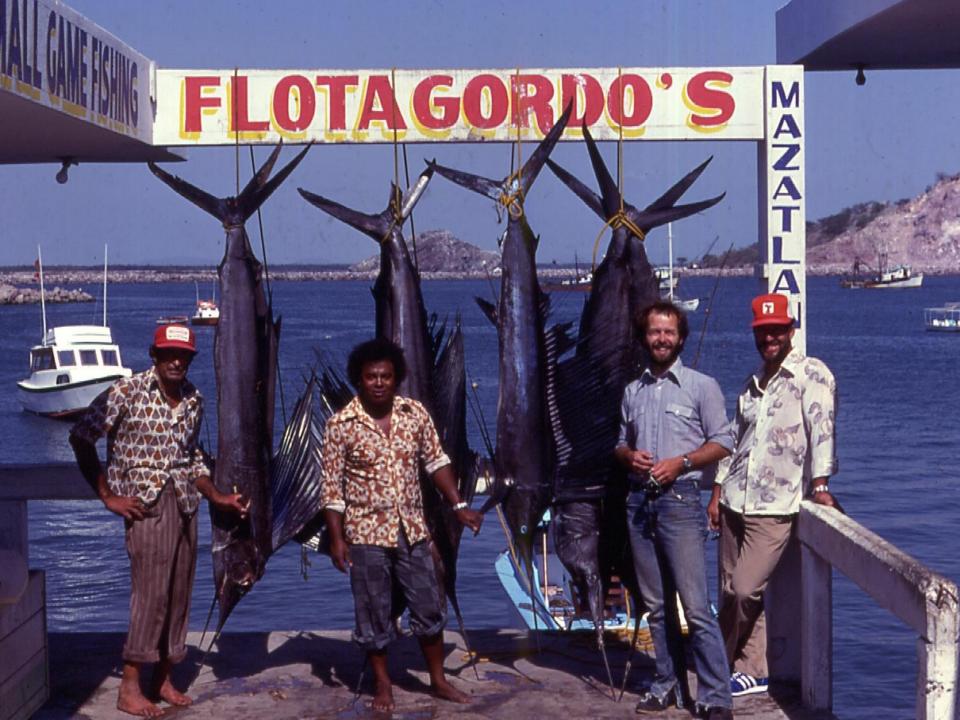

#### DESERT AND OTHER TRAVELS

- Moab with Art
- Grand canyon float- tex, and later
- San Juan