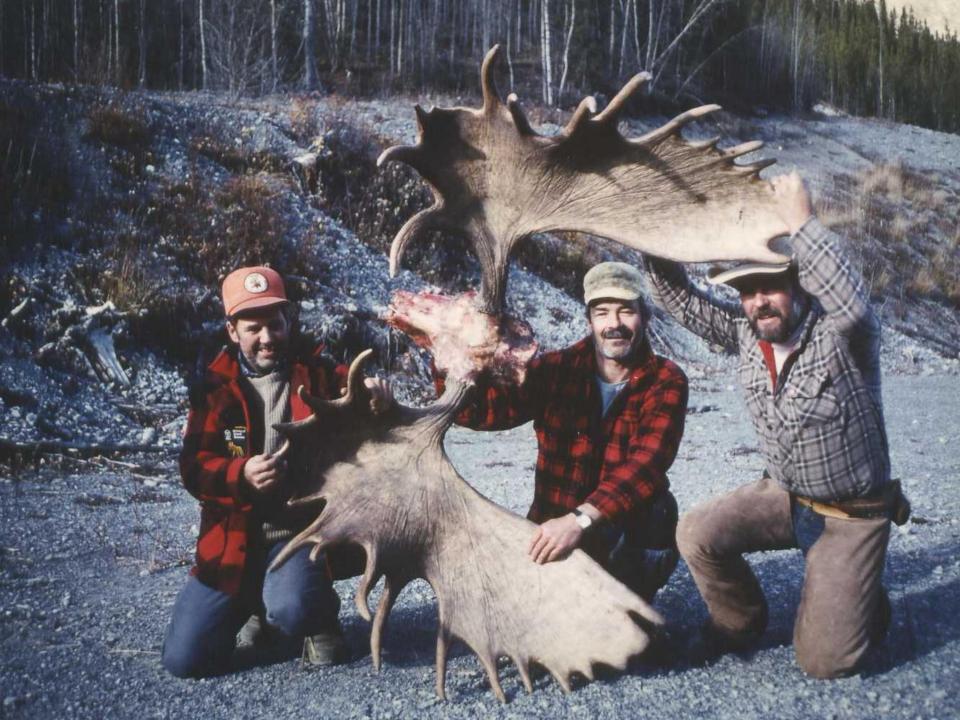

### Yukon-guiding

- Northern Wernecke's
- Lost patrol country
- Dall Sheep, caribou, moose.

#### Toad River

- Purchase story
- Building cabins, building horse herd
- 4 months a year in the mountains
- Too many stories to tell.
- One adventure after another.