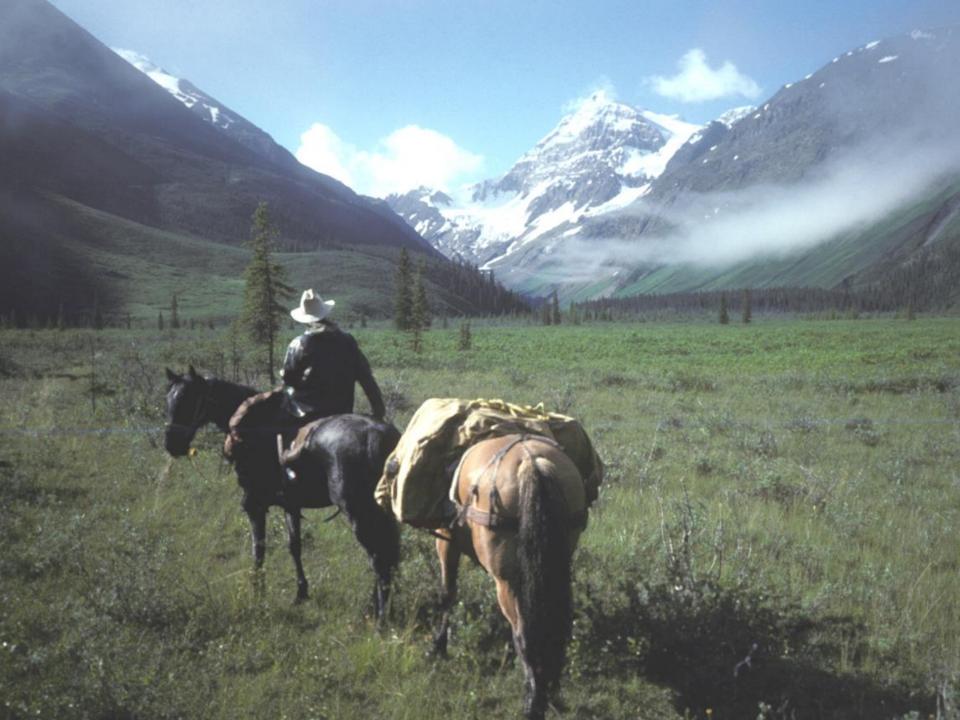

### Yukon-guiding

- Northern Wernecke's
- Lost patrol country
- Dall Sheep, caribou, moose.

#### Toad River

- Purchase story
- Building cabins, building horse herd
- 4 months a year in the mountains
- Too many stories to tell.
- One adventure after another.