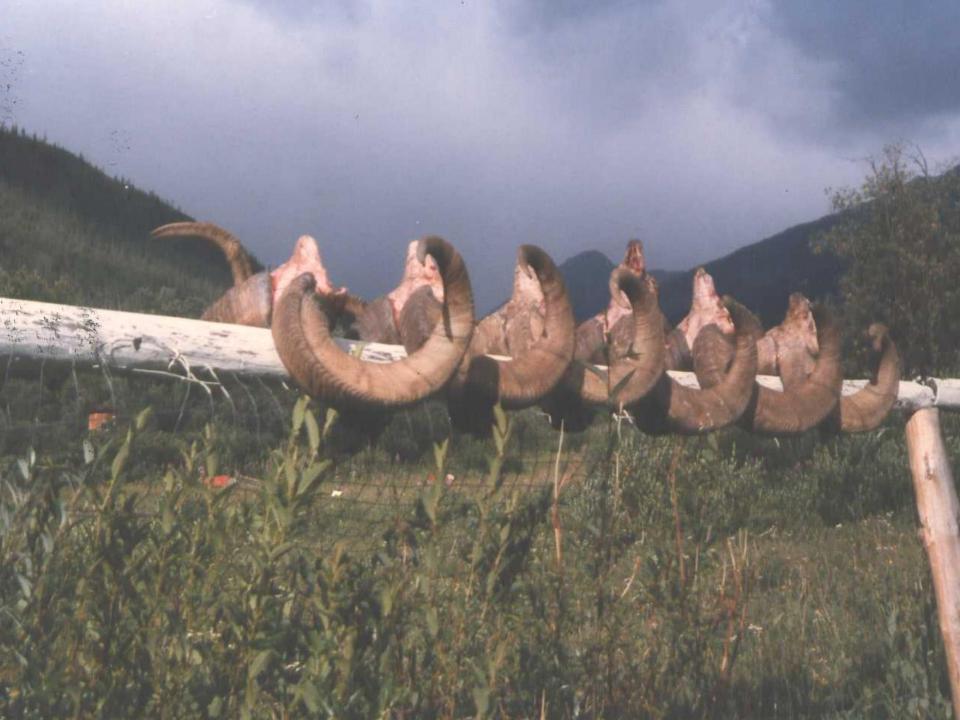

### Yukon-guiding

- Northern Wernecke's
- Lost patrol country
- Dall Sheep, caribou, moose.

#### Toad River

- Purchase story
- Building cabins, building horse herd
- 4 months a year in the mountains
- Too many stories to tell.
- One adventure after another.