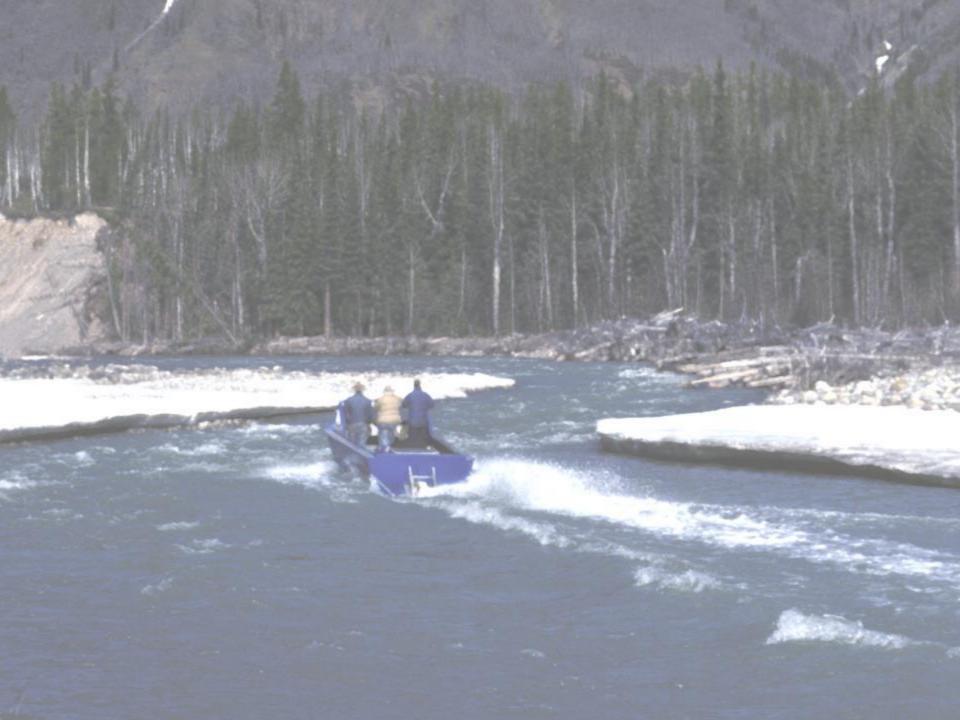

### Yukon-guiding

- Northern Wernecke's
- Lost patrol country
- Dall Sheep, caribou, moose.

#### Toad River

- Purchase story
- Building cabins, building horse herd
- 4 months a year in the mountains
- Too many stories to tell.
- One adventure after another.