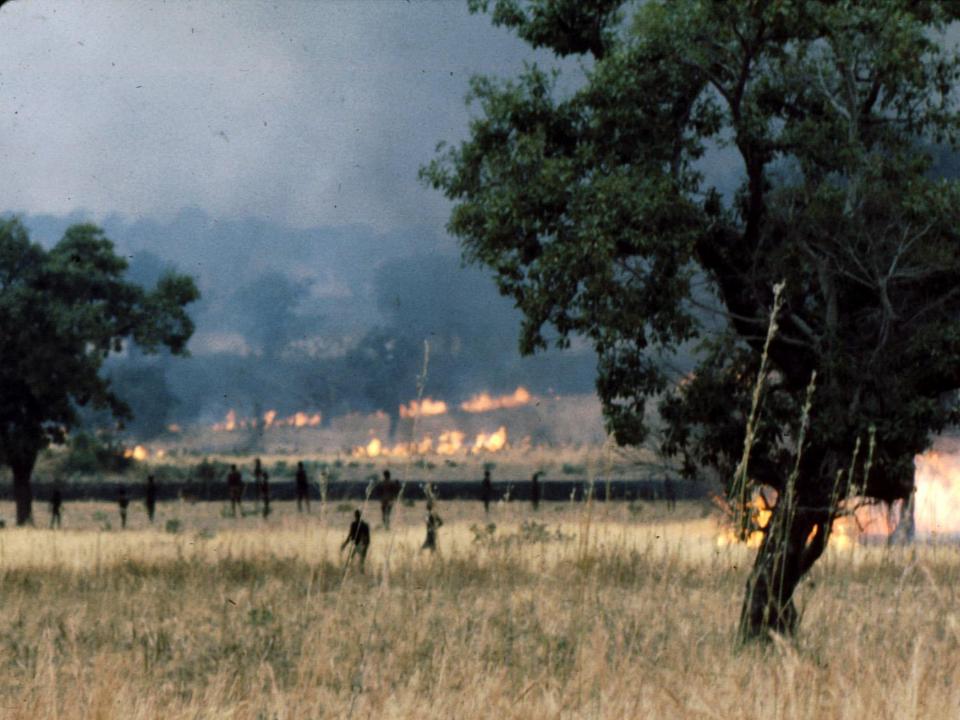

### Surveys across Ghana

- Mole NP- wet season
- Bia-Tawya rain forest
- Mole NP- dry season surveys
- Digya NP reserve
- Gbele Reserve
- Gambaga Scarp
- Ankasa NP Reserve
- Others

### Middle Fork

- Fight over 20 years
- Map?
- fire