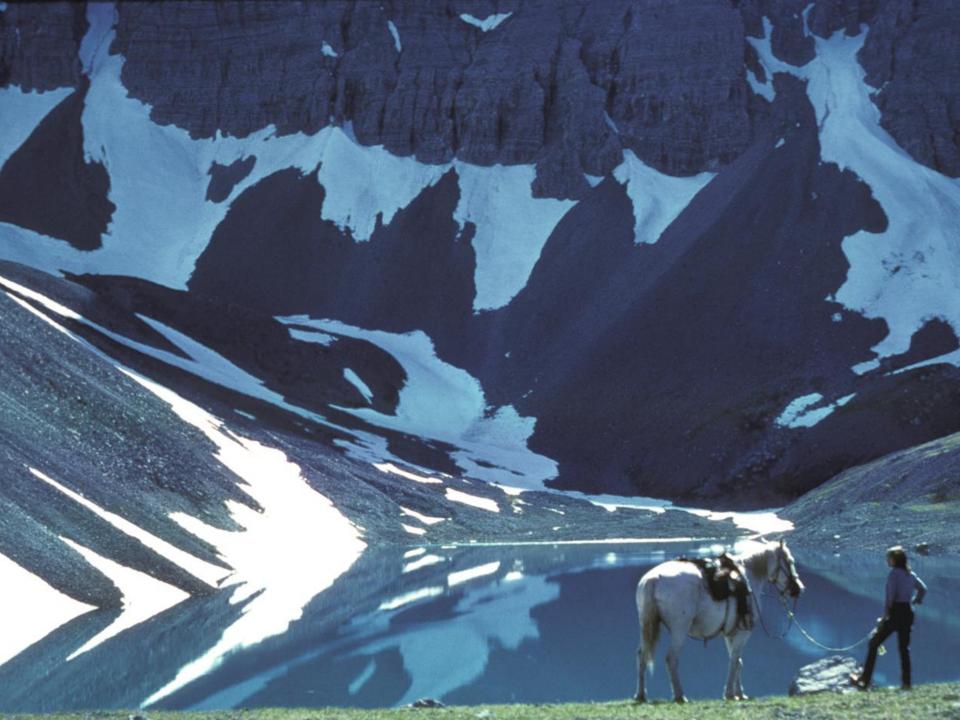

### Yukon-guiding

- Northern Wernecke's
- Lost patrol country
- Dall Sheep, caribou, moose.