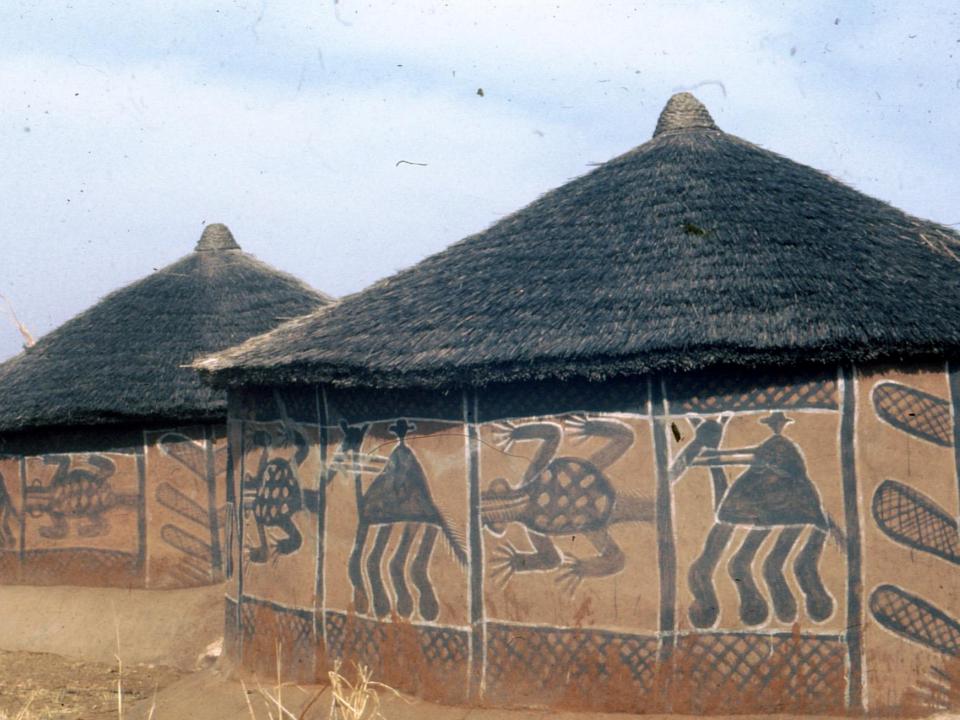

ng mtn goats



# Summer job as a Naturalist in Waterton















#### Skiing- Me and Truck

- After college and summer working
- Wrote story for Skiing magazine- considered a classic.















#### Ghana 1970-72

- Two years in the wilds of West Africa
- crew







# DAMONGO DAMONGO



#### Wildlife Department Office

• Dr. Emmanual Asibey- my boss





#### The crew









### Surveys across Ghana

- Mole NP- wet season
- Bia-Tawya rain forest
- Mole NP- dry season surveys
- Digya NP reserve
- Gbele Reserve
- Gambaga Scarp
- Ankasa NP Reserve
- Others

## Sefwi Wiawso











## People

- Sharon and Len E.
- Bayon Vagala









#### Bui NP reserve

• River hippo, dam site.





# Digya

reservoir







### Gbele GP Reserve





# People













# Gambaga













## East Africa

- Met ill Woodley, Jane Goodall, Vesey Fitzgerald, Miles Turner,
- Mweka College
- Climbing Kilo













# Trip to europe

- Tramp steamer from Senegal to France
- Silvio and Red Patas monkey
- Scotland
- Switzerland

## chamonix

- La Grand Roche
- Chateau Aurelia- shared with seven others
- crew















### Haute route

- Photos?
- Story for Skiing Magazine





# Back home

- Kids and black uncle story
- Swalwell
- Cataract Creek
- Banff











# **MARCIA**











#### DESERT AND OTHER TRAVELS

- Moab with Art
- Grand canyon float- tex, and later
- San Juan





# Grand canyon



### creston

• Old house



### mexico

Colorado delta- Sand Country Almanac revisited





# On the freestyle circuit







### Best streaking picture





#### DIORI