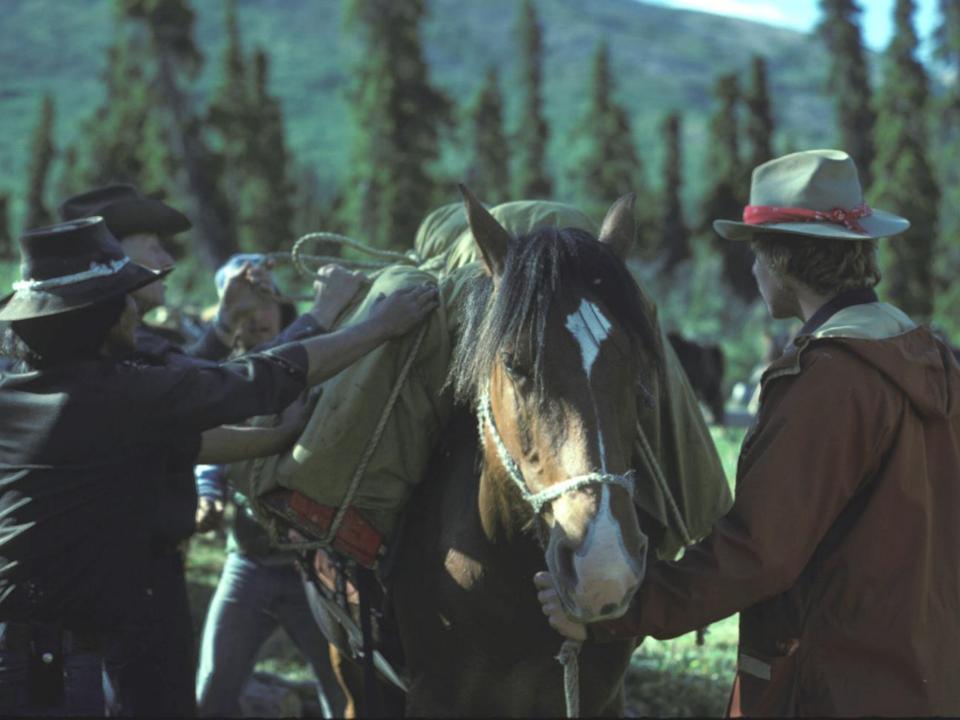

### Yukon-guiding

- Northern Wernecke's
- Lost patrol country
- Dall Sheep, caribou, moose.

#### Toad River

- Purchase story
- Building cabins, building horse herd
- 4 months a year in the mountains
- Too many stories to tell.
- One adventure after another.