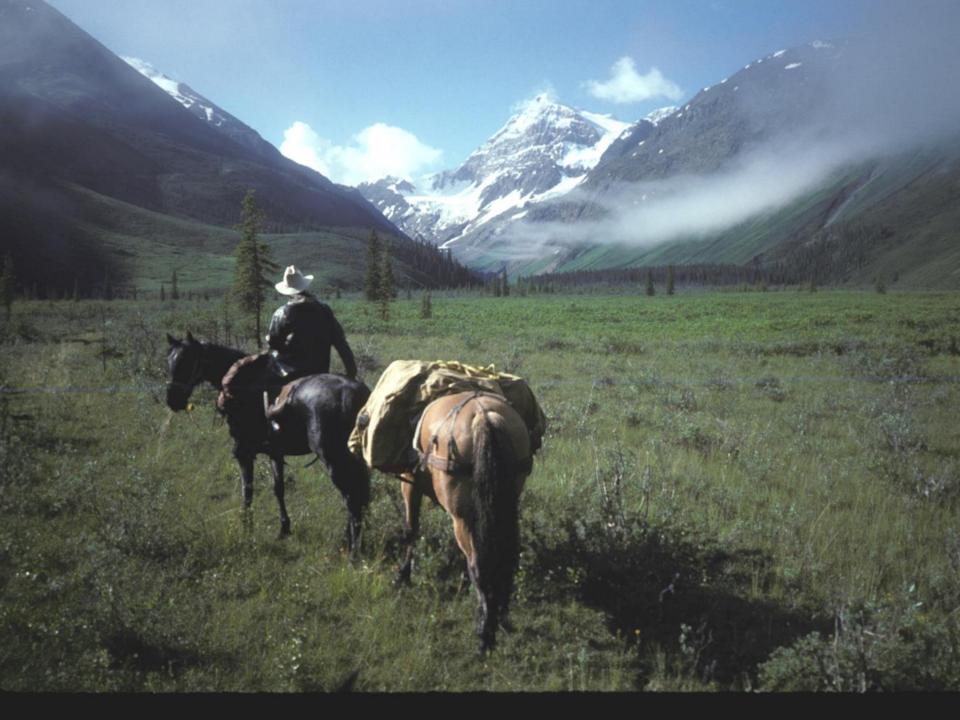

### Yukon-guiding

- Northern Wernecke's
- Lost patrol country
- Dall Sheep, caribou, moose.

#### Toad River

- Purchase story
- Building cabins, building horse herd
- 4 months a year in the mountains
- Too many stories to tell.
- One adventure after another.