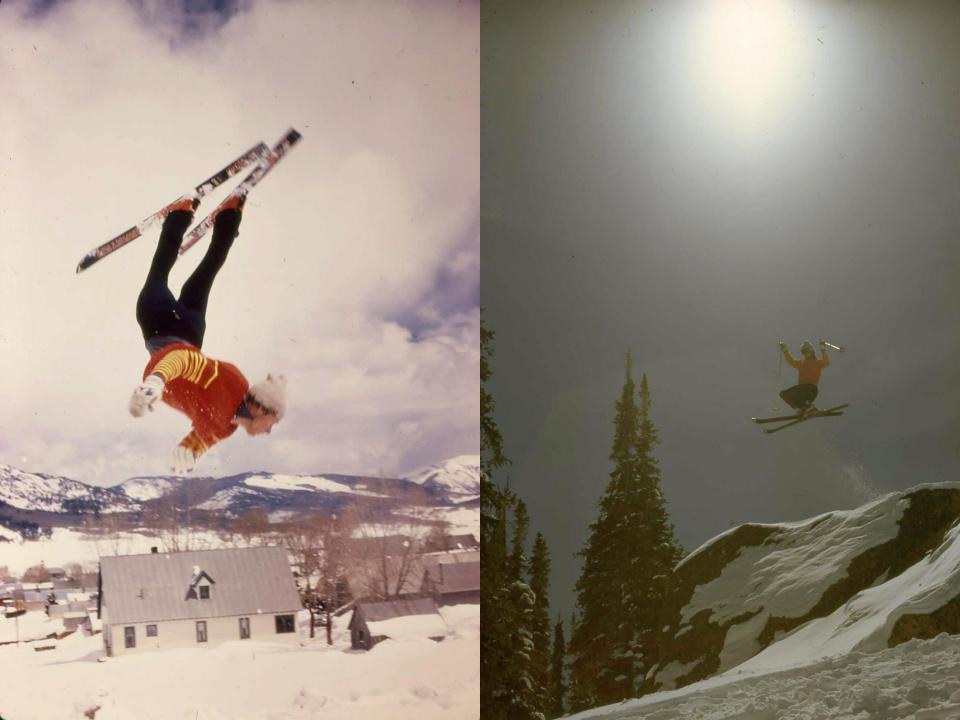

rve





# People













# Gambaga













## East Africa

- Met ill Woodley, Jane Goodall, Vesey Fitzgerald, Miles Turner,
- Mweka College
- Climbing Kilo













# Trip to europe

- Tramp steamer from Senegal to France
- Silvio and Red Patas monkey
- Scotland
- Switzerland

## chamonix

- La Grand Roche
- Chateau Aurelia- shared with seven others
- crew















### Haute route

- Photos?
- Story for Skiing Magazine





# Back home

- Kids and black uncle story
- Swalwell
- Cataract Creek
- Banff











# **MARCIA**











#### DESERT AND OTHER TRAVELS

- Moab with Art
- Grand canyon float- tex, and later
- San Juan





# Grand canyon



### creston

• Old house



### mexico

Colorado delta- Sand Country Almanac revisited





# On the freestyle circuit







### Best streaking picture





#### DIORITE OUTFIT

- Judy
- Pete
- Different place in PP
- One wild valley
- Pete's cabin















### Middle Fork

- Fight over 20 years
- Map?
- fire







### Yukon-guiding

- Northern Wernecke's
- Lost patrol country
- Dall Sheep, caribou, moose.







#### Toad River

- Purchase story
- Building cabins, building horse herd
- 4 months a year in the mountains
- Too many stories to tell.
- One adventure after another.









## **Building cabins**

lodge





















































































## Missouri river float

- Earlier
- Story on Lewis and Clark and the breaks
- Gray's Sporting Journal





## Ahmed's Chieftancy ceremony

- Old friend
- Took parents and Penny to Ghana
- Royal treatment