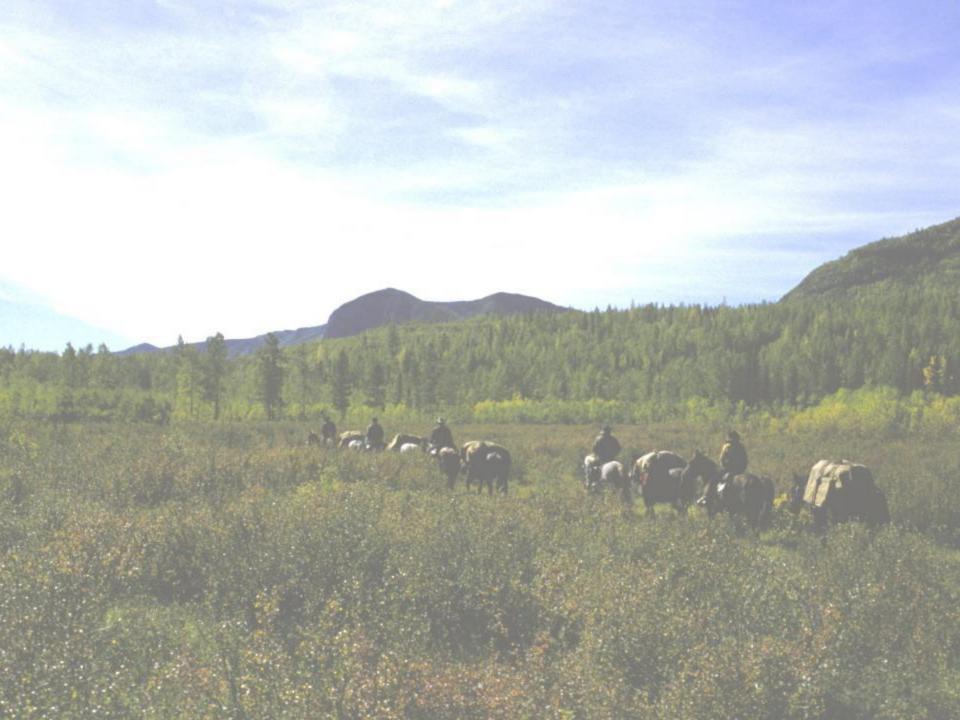

### Yukon-guiding

- Northern Wernecke's
- Lost patrol country
- Dall Sheep, caribou, moose.

#### Toad River

- Purchase story
- Building cabins, building horse herd
- 4 months a year in the mountains
- Too many stories to tell.
- One adventure after another.