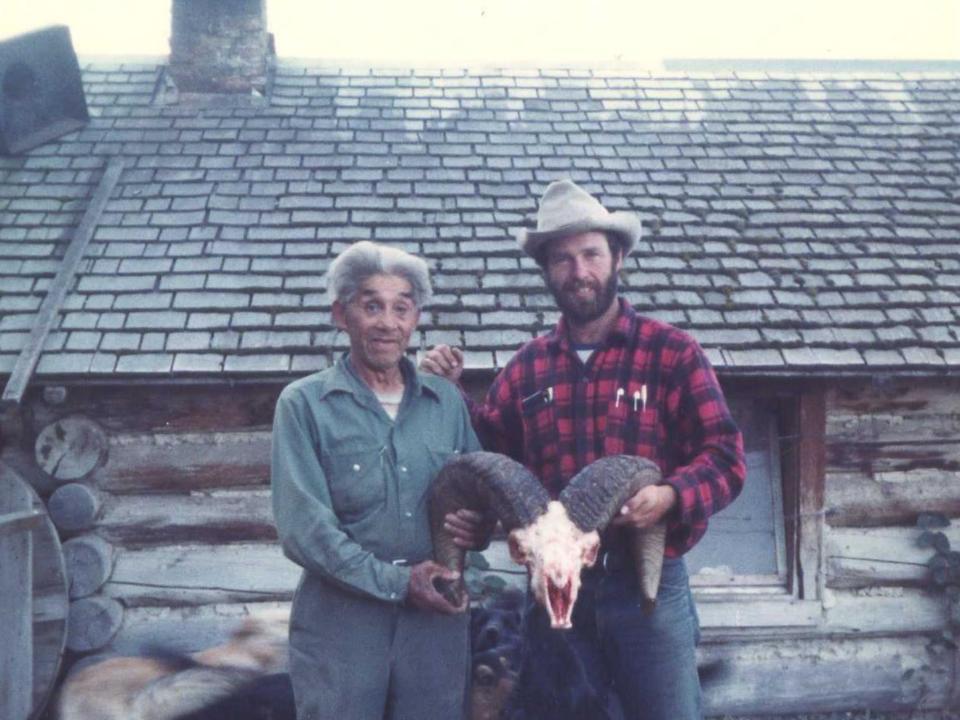

### Yukon-guiding

- Northern Wernecke's
- Lost patrol country
- Dall Sheep, caribou, moose.

#### Toad River

- Purchase story
- Building cabins, building horse herd
- 4 months a year in the mountains
- Too many stories to tell.
- One adventure after another.