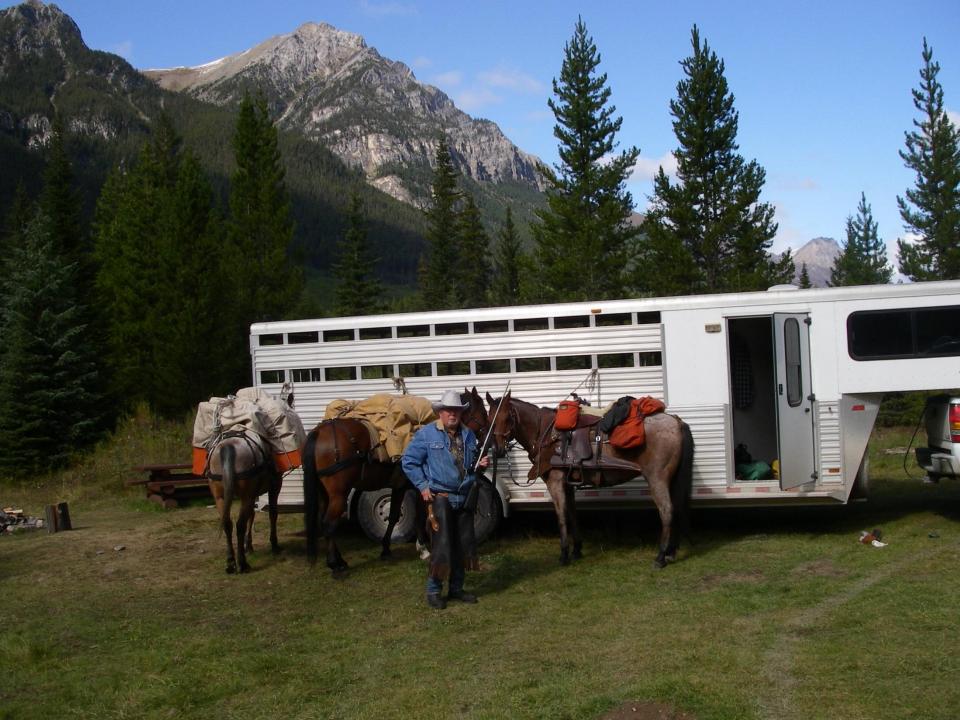

### Yukon-guiding

- Northern Wernecke's
- Lost patrol country
- Dall Sheep, caribou, moose.

#### Toad River

- Purchase story
- Building cabins, building horse herd
- 4 months a year in the mountains
- Too many stories to tell.
- One adventure after another.