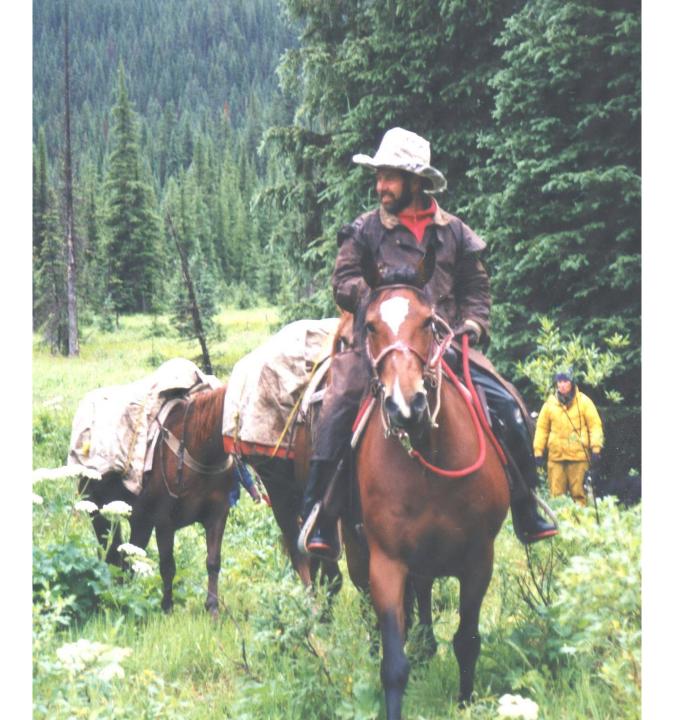

### Yukon-guiding

- Northern Wernecke's
- Lost patrol country
- Dall Sheep, caribou, moose.

#### Toad River

- Purchase story
- Building cabins, building horse herd
- 4 months a year in the mountains
- Too many stories to tell.
- One adventure after another.