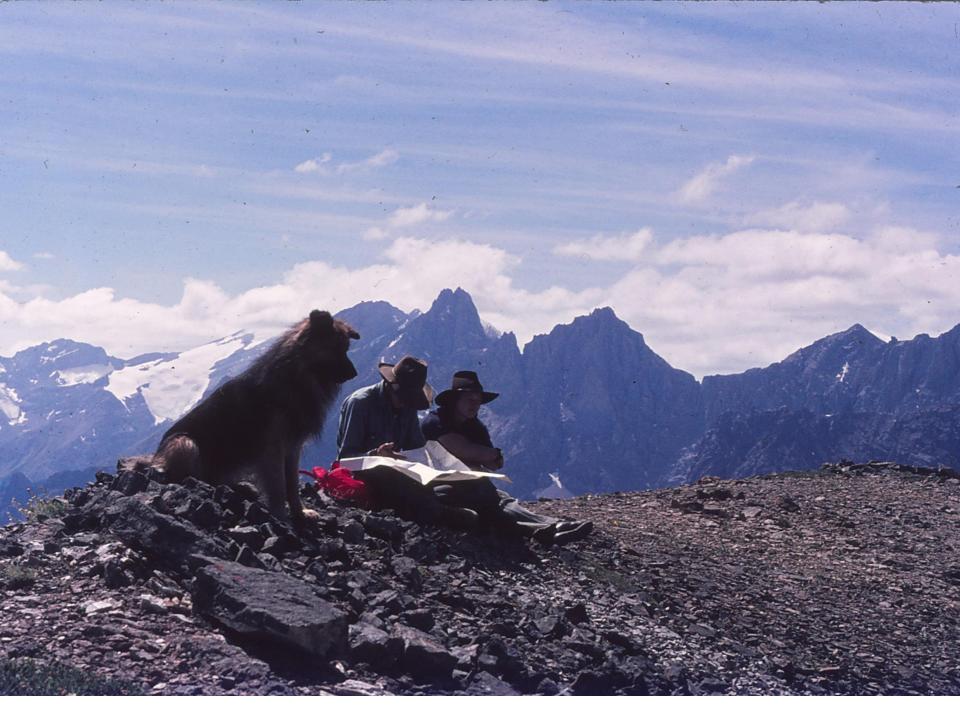

### Yukon-guiding

- Northern Wernecke's
- Lost patrol country
- Dall Sheep, caribou, moose.

# Upper Palliser 2013