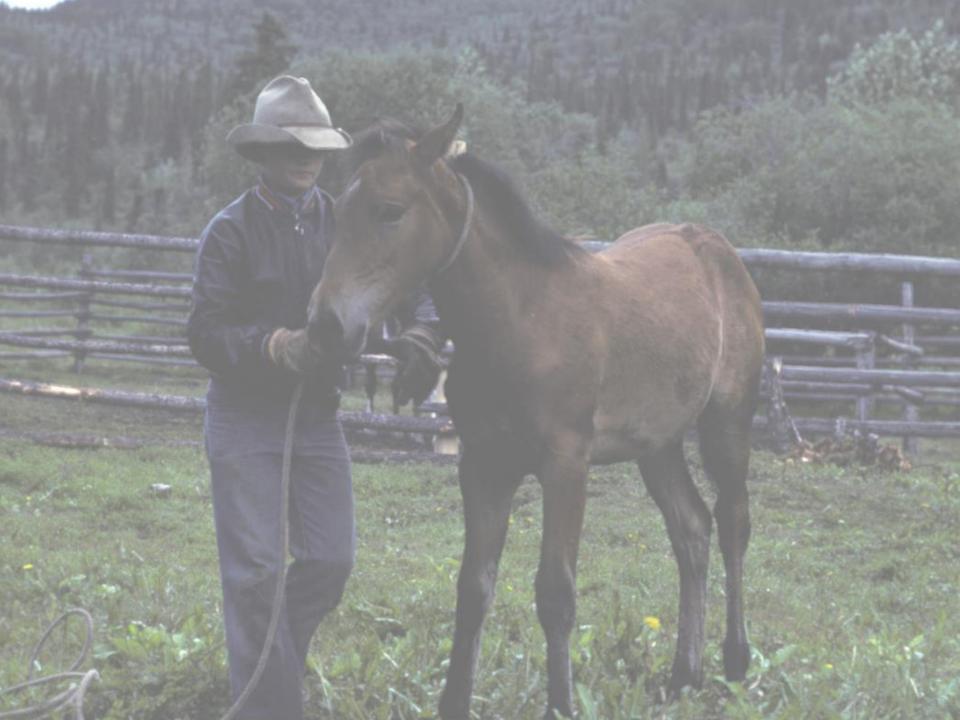

### Yukon-guiding

- Northern Wernecke's
- Lost patrol country
- Dall Sheep, caribou, moose.

#### Toad River

- Purchase story
- Building cabins, building horse herd
- 4 months a year in the mountains
- Too many stories to tell.
- One adventure after another.