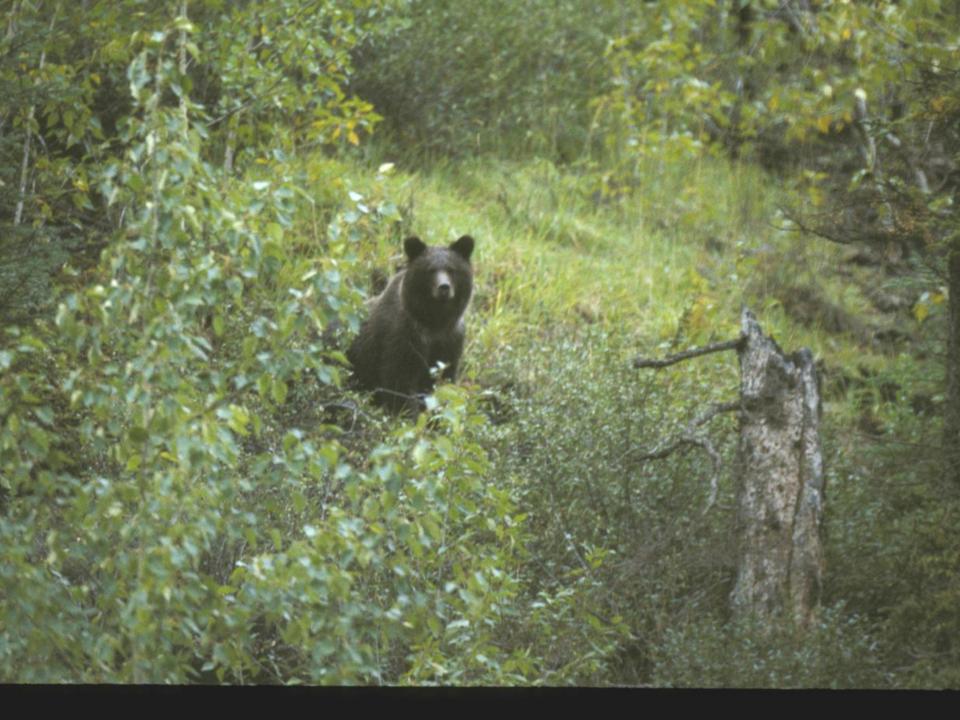

### Yukon-guiding

- Northern Wernecke's
- Lost patrol country
- Dall Sheep, caribou, moose.

#### Toad River

- Purchase story
- Building cabins, building horse herd
- 4 months a year in the mountains
- Too many stories to tell.
- One adventure after another.