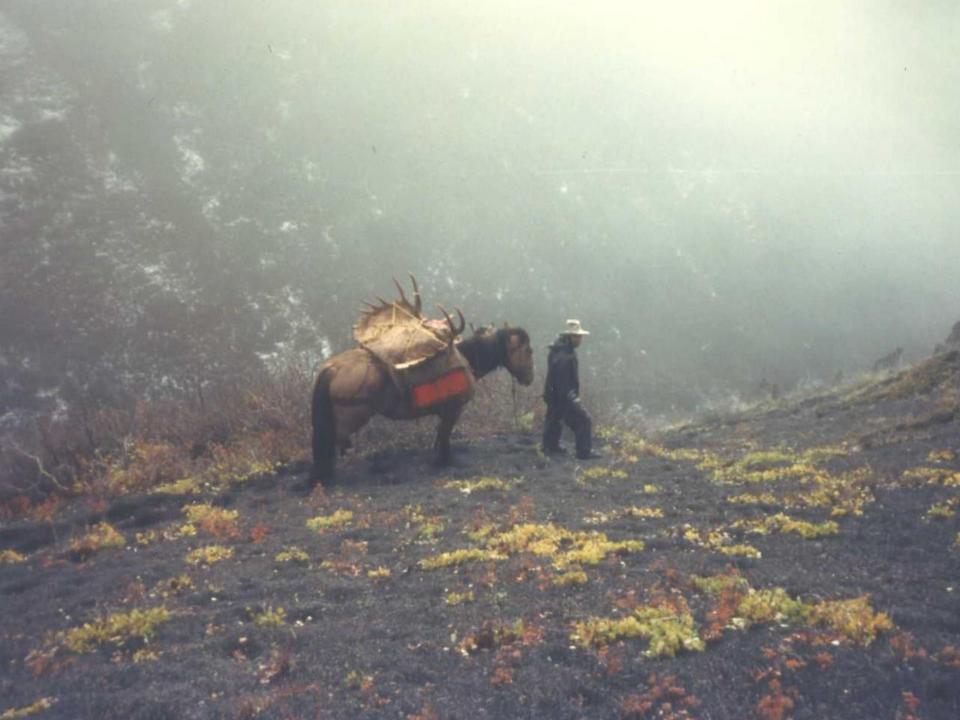

### Yukon-guiding

- Northern Wernecke's
- Lost patrol country
- Dall Sheep, caribou, moose.

#### Toad River

- Purchase story
- Building cabins, building horse herd
- 4 months a year in the mountains
- Too many stories to tell.
- One adventure after another.