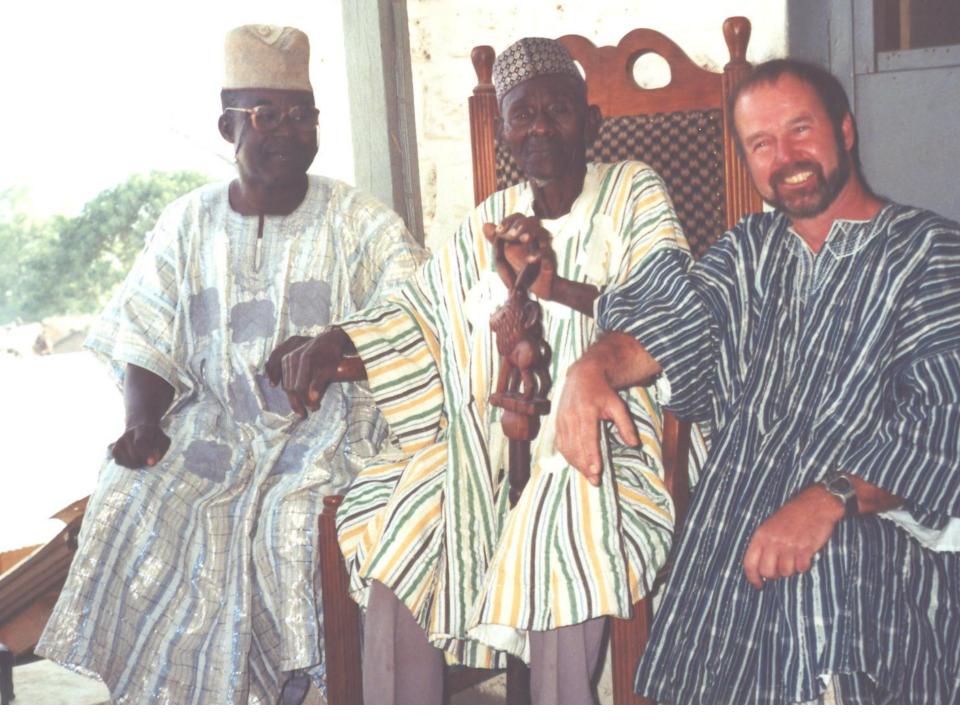

- Northern Wernecke's
- Lost patrol country
- Dall Sheep, caribou, moose.







#### Toad River

- Purchase story
- Building cabins, building horse herd
- 4 months a year in the mountains
- Too many stories to tell.
- One adventure after another.









## **Building cabins**

lodge





















































































## Missouri river float

- Earlier
- Story on Lewis and Clark and the breaks
- Gray's Sporting Journal





## Ahmed's Chieftancy ceremony

- Old friend
- Took parents and Penny to Ghana
- Royal treatment
- Kumbale Naa











## Tours in Ghana 1990-2000

Margie clients, bob contacts, wendy- art and culture















## People and culture

ceremony













































## On being a chief







## Later tours

- John and Mary
- grandfathers









































## Building house and ranch

- Homesteading in the late 20<sup>th</sup> century
- Pics of old house and additions
- Power and other systems built









## Family

Laurie and kids

























































































## Luke's pictures











## Other Ranch pictures





































# Cherry creek guiding







### Middle Fork











# Kinsley



# Upper Palliser 2013





















#### Nevada 2014













#### What's next?

• 33