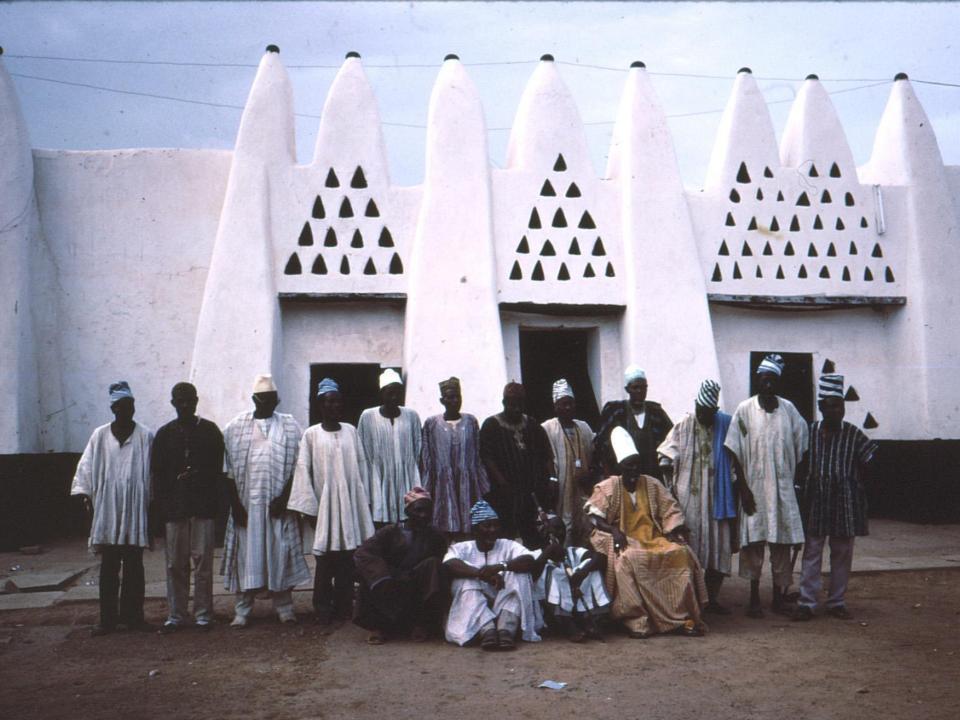

## Ahmed's Chieftancy ceremony

- Old friend
- Took parents and Penny to Ghana
- Royal treatment
- Kumbale Naa

## On being a chief