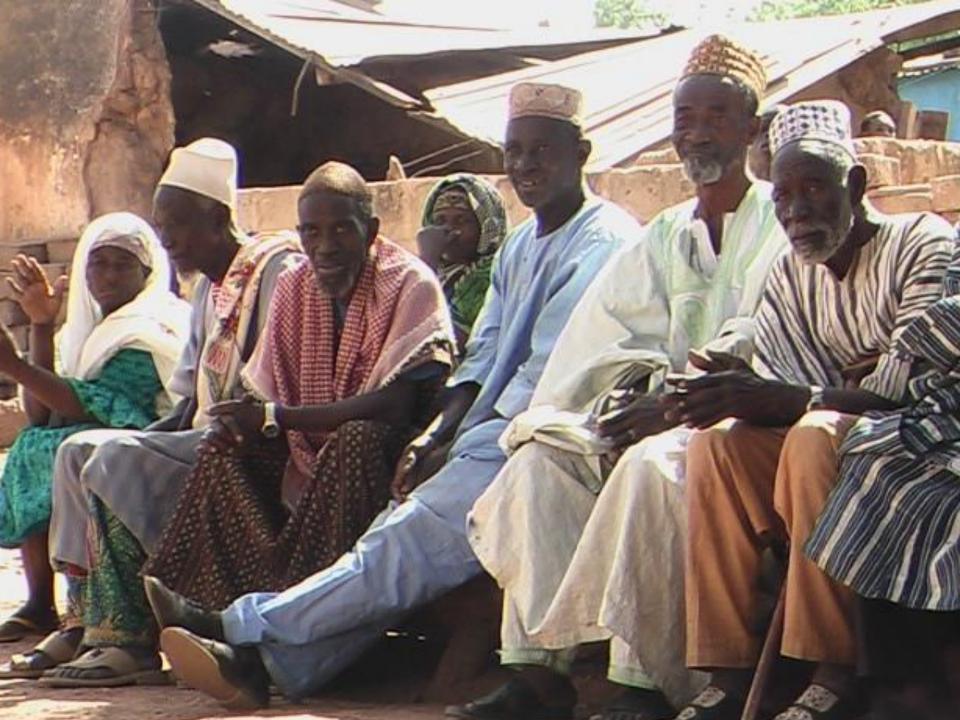

# People

## Ahmed's Chieftancy ceremony

- Old friend
- Took parents and Penny to Ghana
- Royal treatment
- Kumbale Naa

## People and culture

ceremony