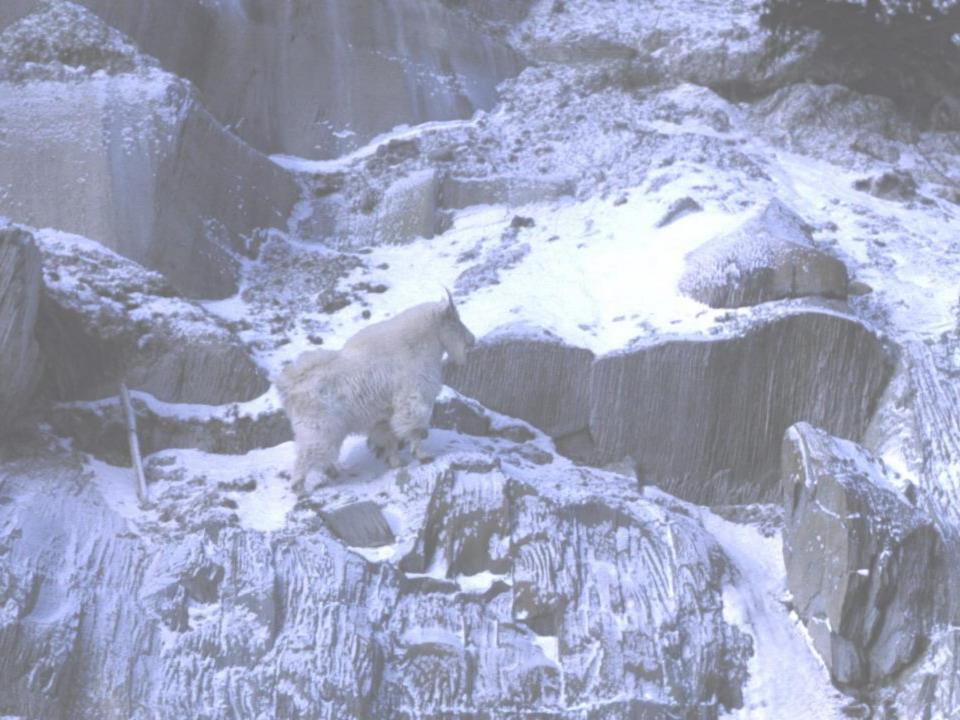

T AND OTHER TRAVELS

- Moab with Art
- Grand canyon float- tex, and later
- San Juan





# Grand canyon



### creston

• Old house



### mexico

Colorado delta- Sand Country Almanac revisited





# On the freestyle circuit







### Best streaking picture





#### DIORITE OUTFIT

- Judy
- Pete
- Different place in PP
- One wild valley
- Pete's cabin















### Middle Fork

- Fight over 20 years
- Map?
- fire







### Yukon-guiding

- Northern Wernecke's
- Lost patrol country
- Dall Sheep, caribou, moose.







#### Toad River

- Purchase story
- Building cabins, building horse herd
- 4 months a year in the mountains
- Too many stories to tell.
- One adventure after another.









## **Building cabins**

lodge





















































































## Missouri river float

- Earlier
- Story on Lewis and Clark and the breaks
- Gray's Sporting Journal





## Ahmed's Chieftancy ceremony

- Old friend
- Took parents and Penny to Ghana
- Royal treatment
- Kumbale Naa











## Tours in Ghana 1990-2000

Margie clients, bob contacts, wendy- art and culture















## People and culture

ceremony













































## On being a chief







## Later tours

- John and Mary
- grandfathers









































## Building house and ranch

- Homesteading in the late 20<sup>th</sup> century
- Pics of old house and additions
- Power and other systems built









## Family

Laurie and kids