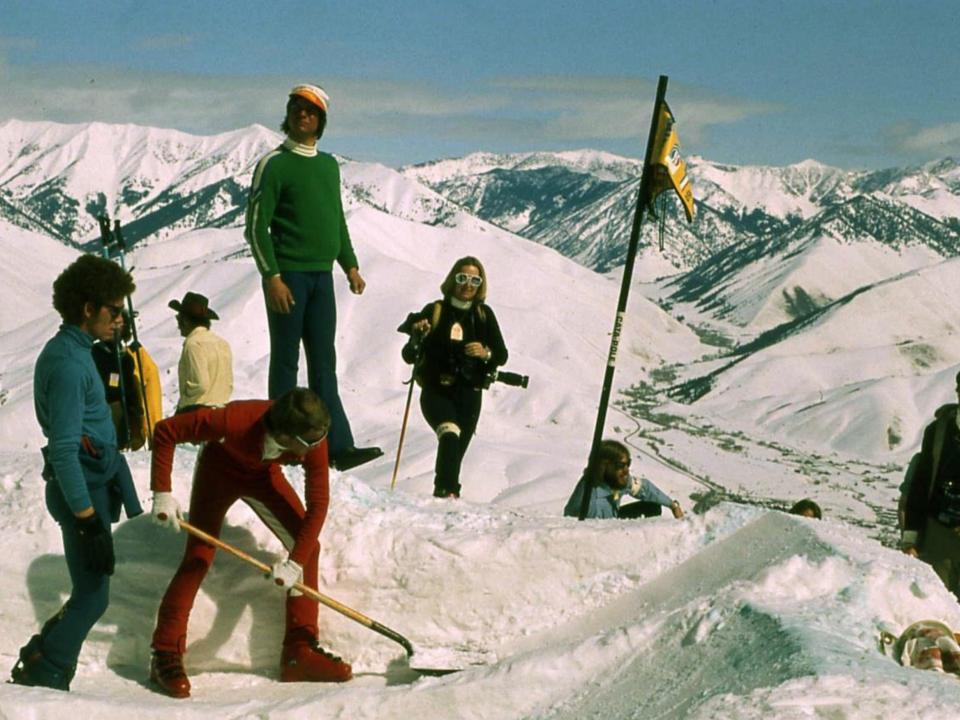

# People













# Gambaga













## East Africa

- Met ill Woodley, Jane Goodall, Vesey Fitzgerald, Miles Turner,
- Mweka College
- Climbing Kilo













# Trip to europe

- Tramp steamer from Senegal to France
- Silvio and Red Patas monkey
- Scotland
- Switzerland

## chamonix

- La Grand Roche
- Chateau Aurelia- shared with seven others
- crew















### Haute route

- Photos?
- Story for Skiing Magazine





# Back home

- Kids and black uncle story
- Swalwell
- Cataract Creek
- Banff











# **MARCIA**











#### DESERT AND OTHER TRAVELS

- Moab with Art
- Grand canyon float- tex, and later
- San Juan





# Grand canyon



### creston

• Old house



### mexico

Colorado delta- Sand Country Almanac revisited





# On the freestyle circuit







### Best streaking picture





#### DIORITE OUTFIT

- Judy
- Pete
- Different place in PP
- One wild valley
- Pete's cabin















### Middle Fork

- Fight over 20 years
- Map?
- fire







### Yukon-guiding

- Northern Wernecke's
- Lost patrol country
- Dall Sheep, caribou, moose.







#### Toad River

- Purchase story
- Building cabins, building horse herd
- 4 months a year in the mountains
- Too many stories to tell.
- One adventure after another.









## **Building cabins**

lodge





















































































## Missouri river float

- Earlier
- Story on Lewis and Clark and the breaks
- Gray's Sporting Journal





## Ahmed's Chieftancy ceremony

- Old friend
- Took parents and Penny to Ghana
- Royal treatment
- K