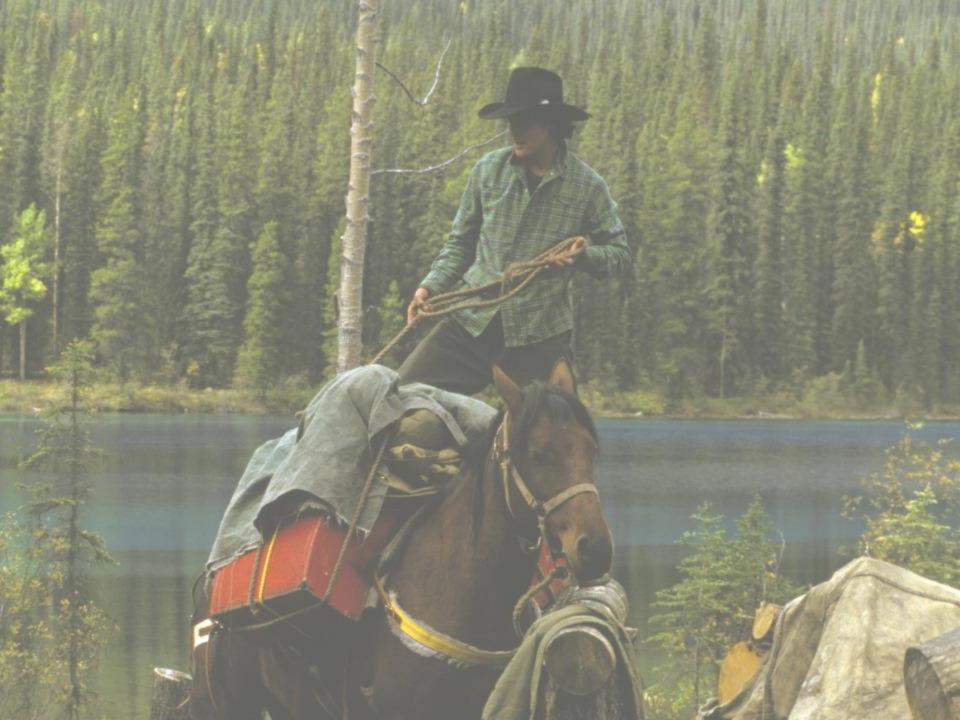

### Yukon-guiding

- Northern Wernecke's
- Lost patrol country
- Dall Sheep, caribou, moose.

#### Toad River

- Purchase story
- Building cabins, building horse herd
- 4 months a year in the mountains
- Too many stories to tell.
- One adventure after another.