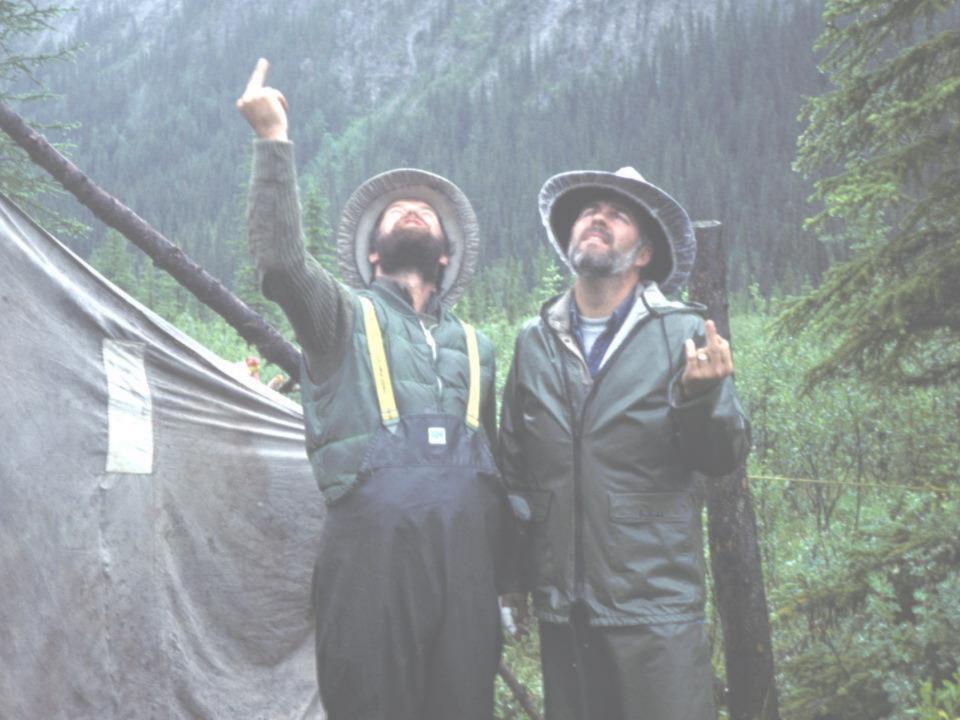

### Yukon-guiding

- Northern Wernecke's
- Lost patrol country
- Dall Sheep, caribou, moose.

#### Toad River

- Purchase story
- Building cabins, building horse herd
- 4 months a year in the mountains
- Too many stories to tell.
- One adventure after another.