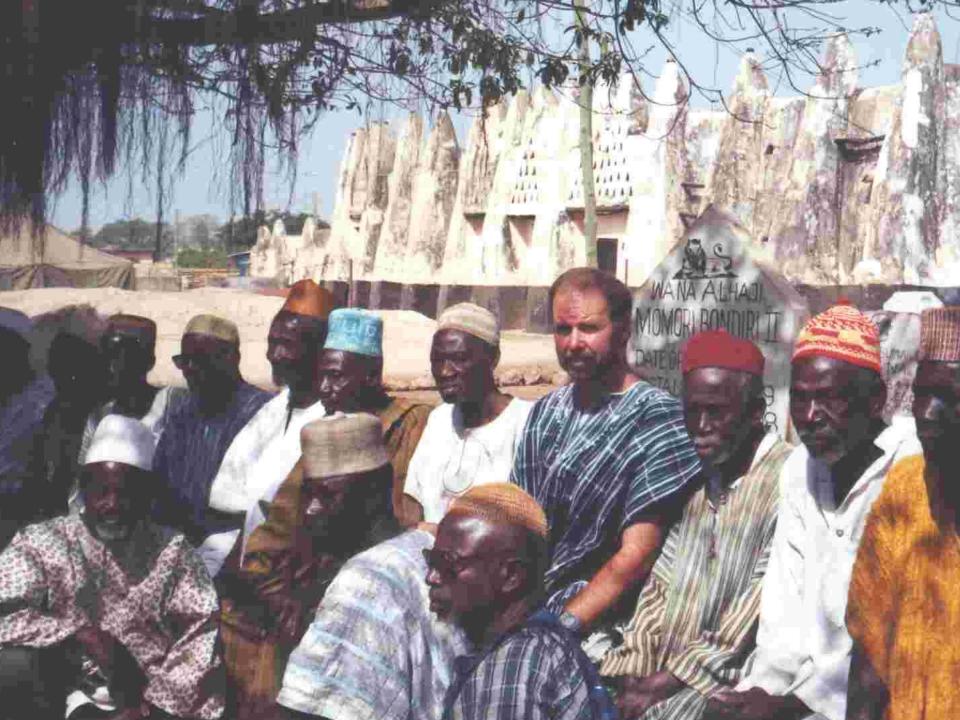

## Ahmed's Chieftancy ceremony

- Old friend
- Took parents and Penny to Ghana
- Royal treatment
- Kumbale Naa

## Tours in Ghana 1990-2000

Margie clients, bob contacts, wendy- art and culture

## People and culture

ceremony