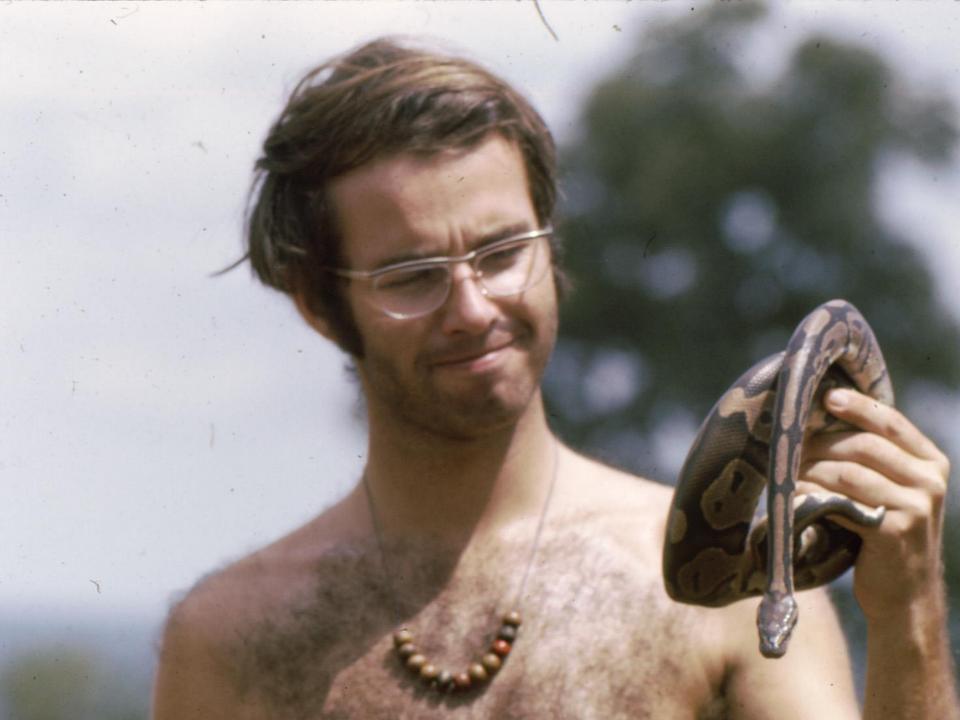

# Trip to europe

- Tramp steamer from Senegal to France
- Silvio and Red Patas monkey
- Scotland
- Switzerland