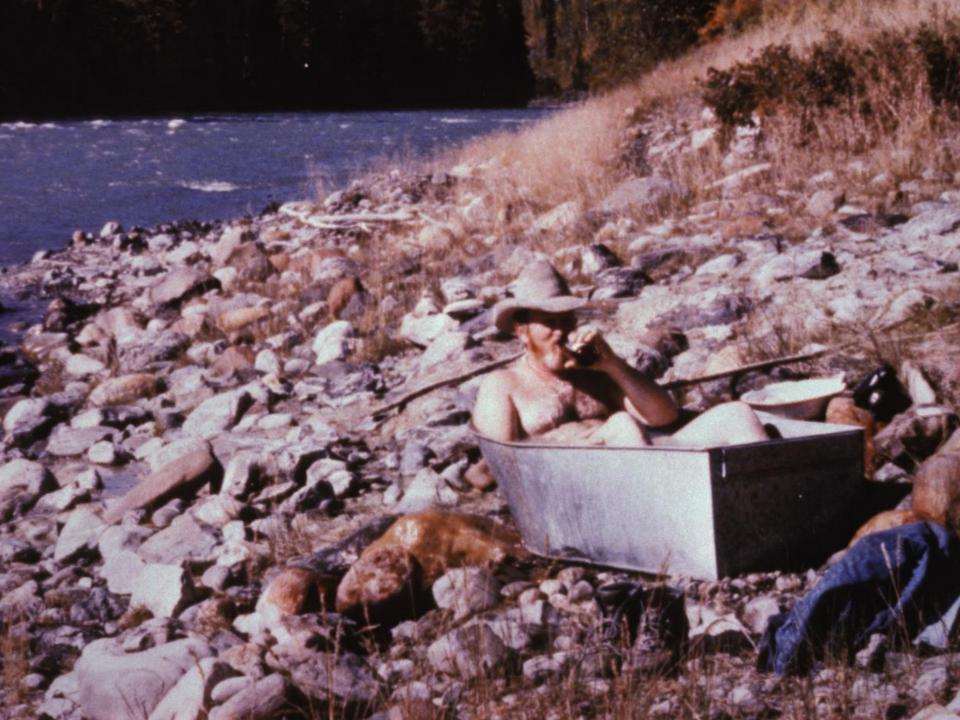

### Yukon-guiding

- Northern Wernecke's
- Lost patrol country
- Dall Sheep, caribou, moose.

#### Toad River

- Purchase story
- Building cabins, building horse herd
- 4 months a year in the mountains
- Too many stories to tell.
- One adventure after another.