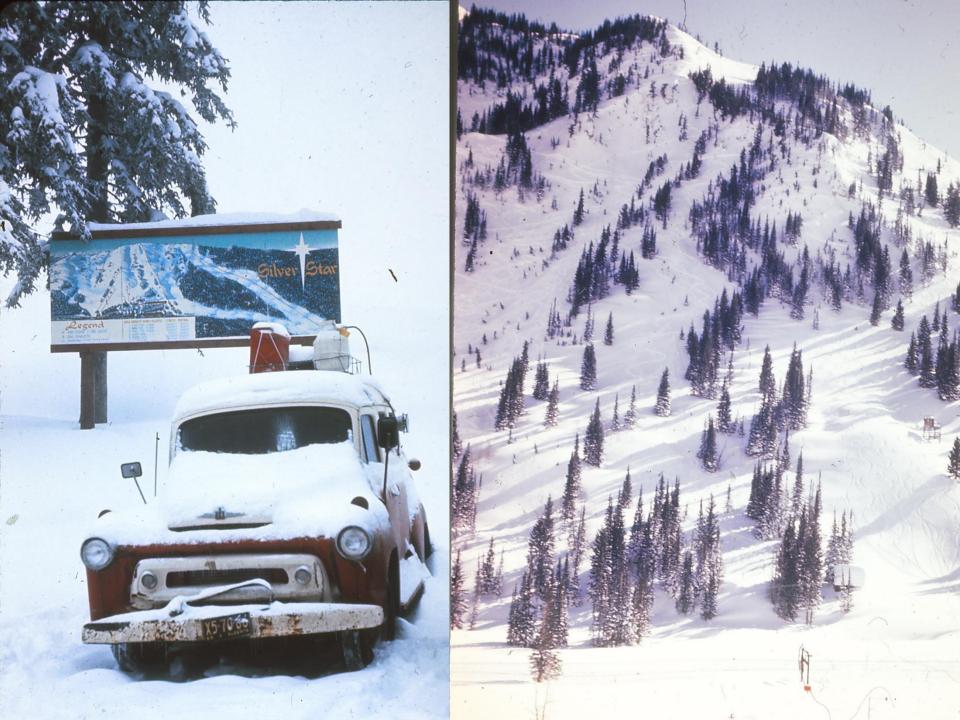

#### Skiing- Me and Truck

- After college and summer working
- Wrote story for Skiing magazine- considered a classic.