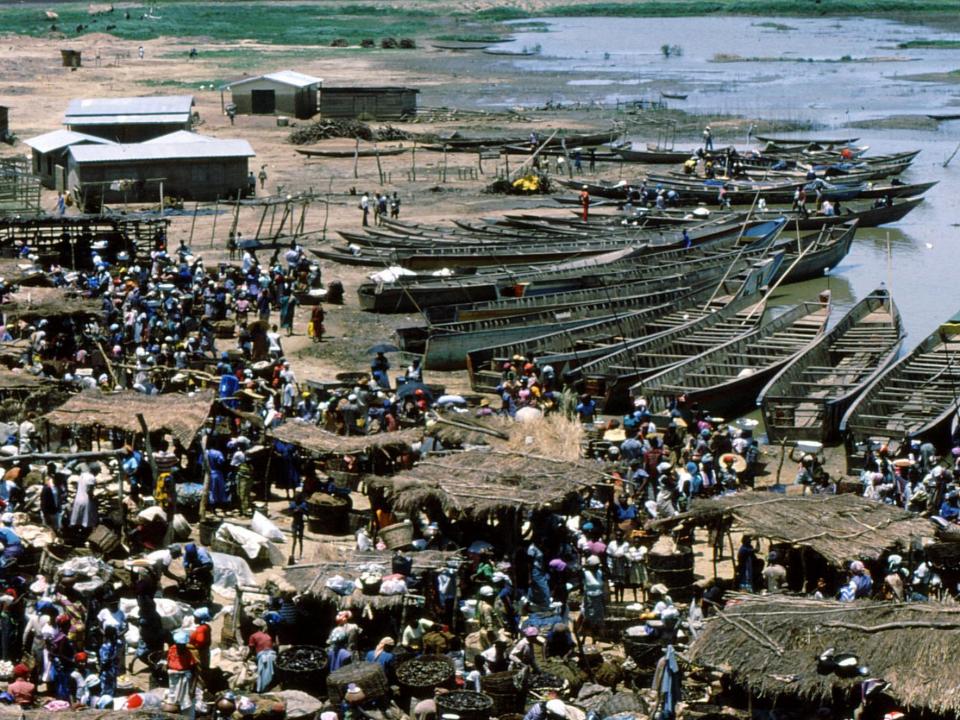

#### Ghana 1970-72

- Two years in the wilds of West Africa
- crew

# DAMONGO DAMONGO

### Surveys across Ghana

- Mole NP- wet season
- Bia-Tawya rain forest
- Mole NP- dry season surveys
- Digya NP reserve
- Gbele Reserve
- Gambaga Scarp
- Ankasa NP Reserve
- Others