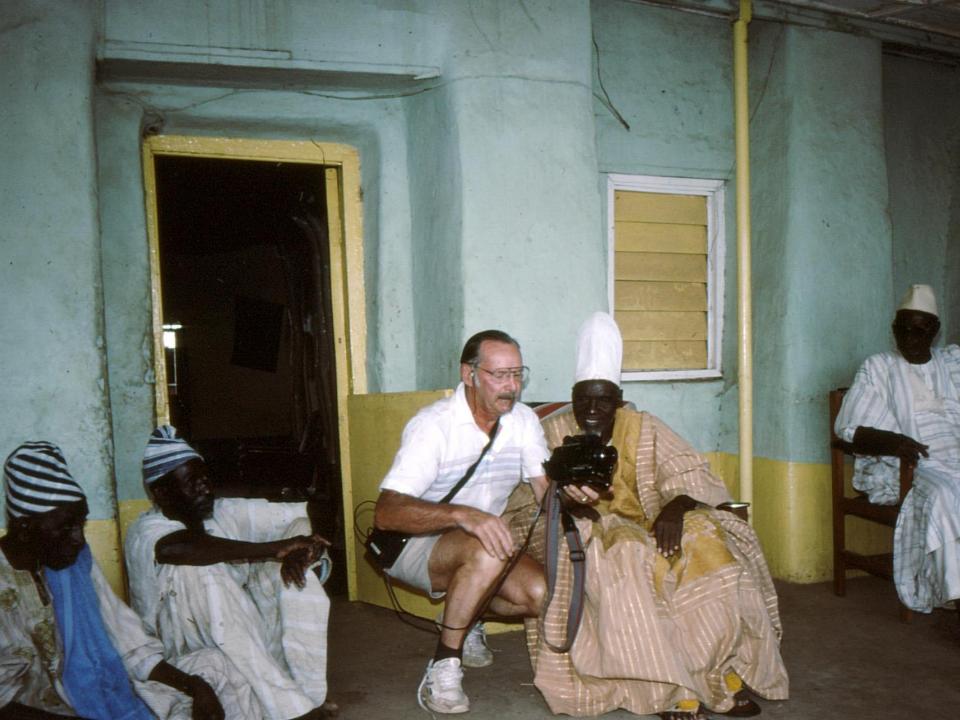

## Ahmed's Chieftancy ceremony

- Old friend
- Took parents and Penny to Ghana
- Royal treatment
- Kumbale Naa

## Tours in Ghana 1990-2000

Margie clients, bob contacts, wendy- art and culture