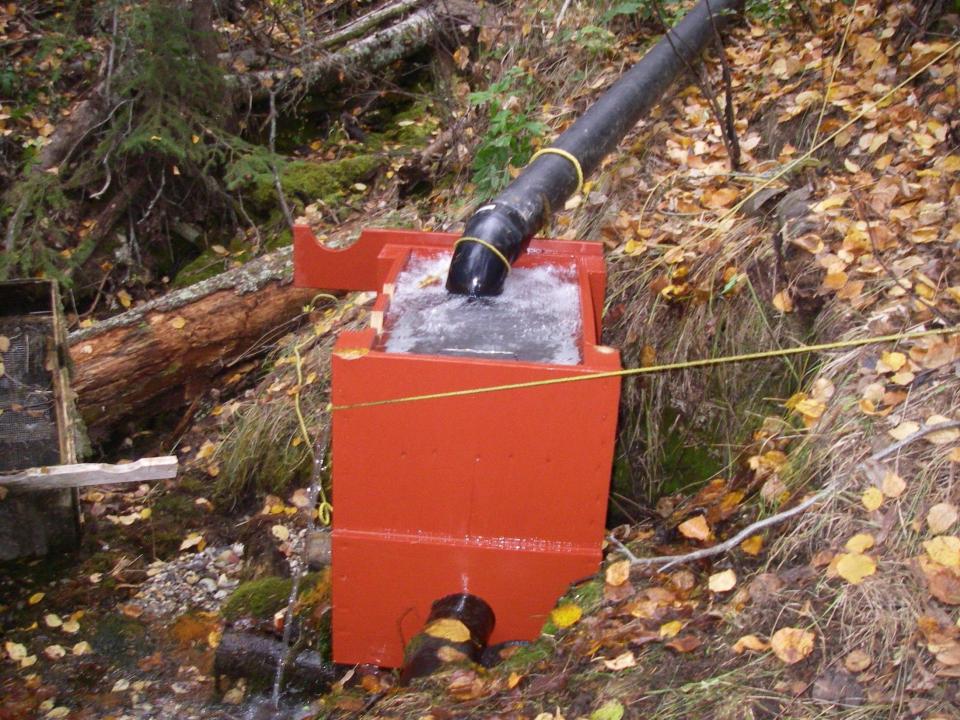

## Building house and ranch

- Homesteading in the late 20<sup>th</sup> century
- Pics of old house and additions
- Power and other systems built