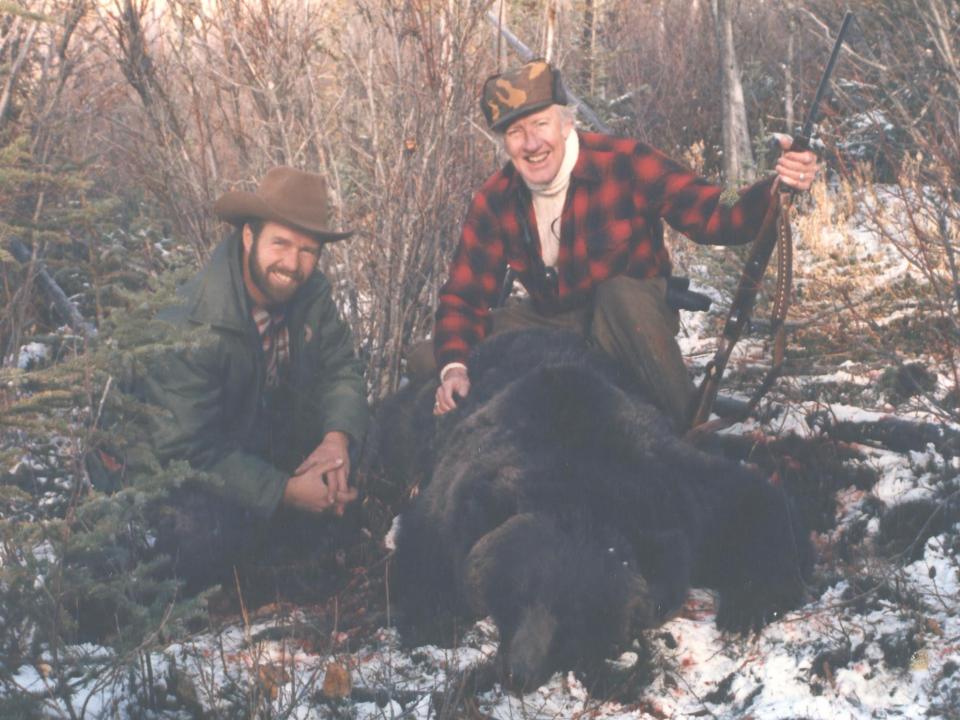

### Yukon-guiding

- Northern Wernecke's
- Lost patrol country
- Dall Sheep, caribou, moose.

#### Toad River

- Purchase story
- Building cabins, building horse herd
- 4 months a year in the mountains
- Too many stories to tell.
- One adventure after another.