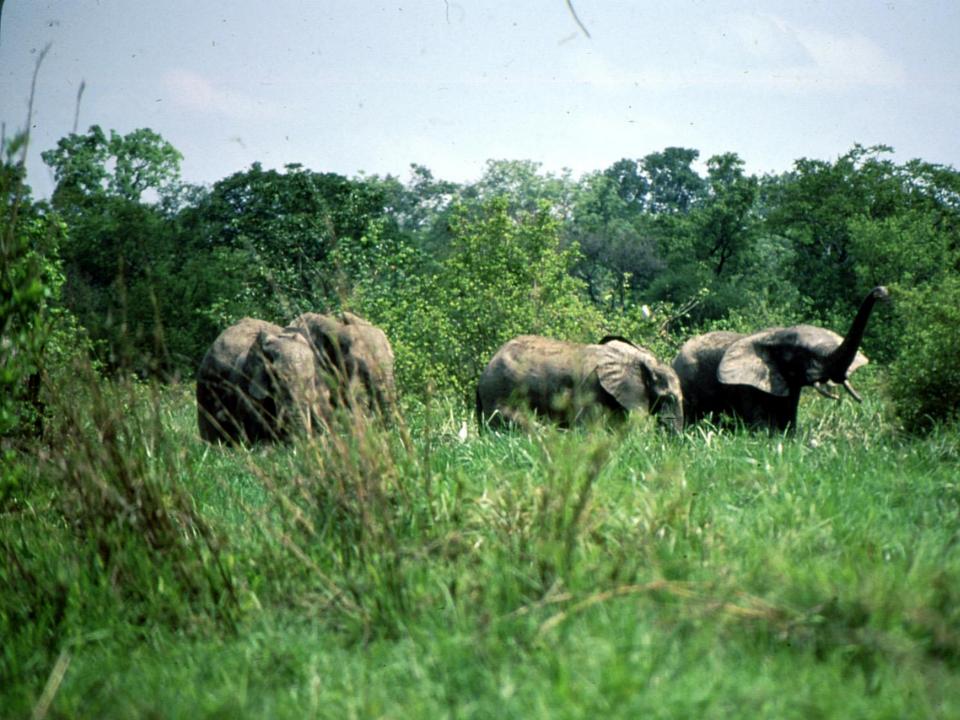

### Surveys across Ghana

- Mole NP- wet season
- Bia-Tawya rain forest
- Mole NP- dry season surveys
- Digya NP reserve
- Gbele Reserve
- Gambaga Scarp
- Ankasa NP Reserve
- Others