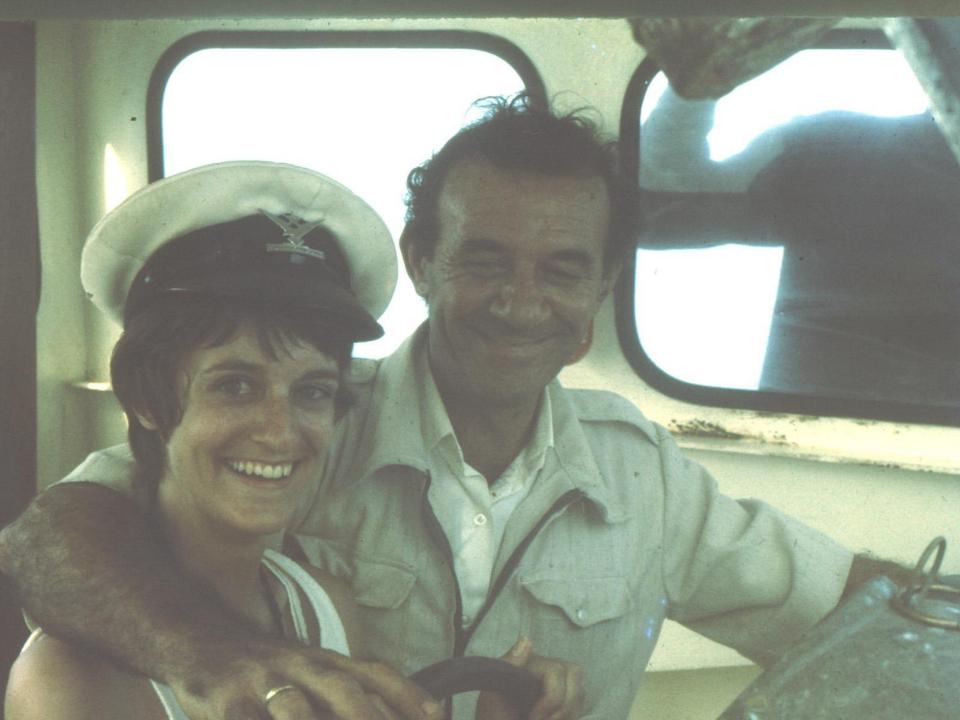

# Trip to europe

- Tramp steamer from Senegal to France
- Silvio and Red Patas monkey
- Scotland
- Switzerland