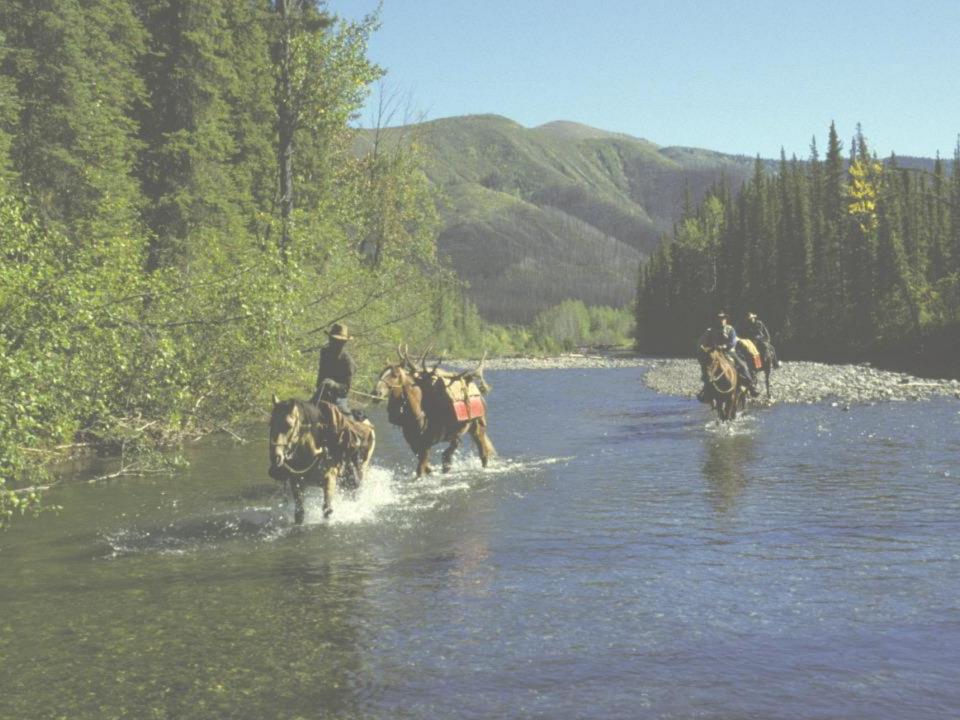

### Yukon-guiding

- Northern Wernecke's
- Lost patrol country
- Dall Sheep, caribou, moose.

#### Toad River

- Purchase story
- Building cabins, building horse herd
- 4 months a year in the mountains
- Too many stories to tell.
- One adventure after another.