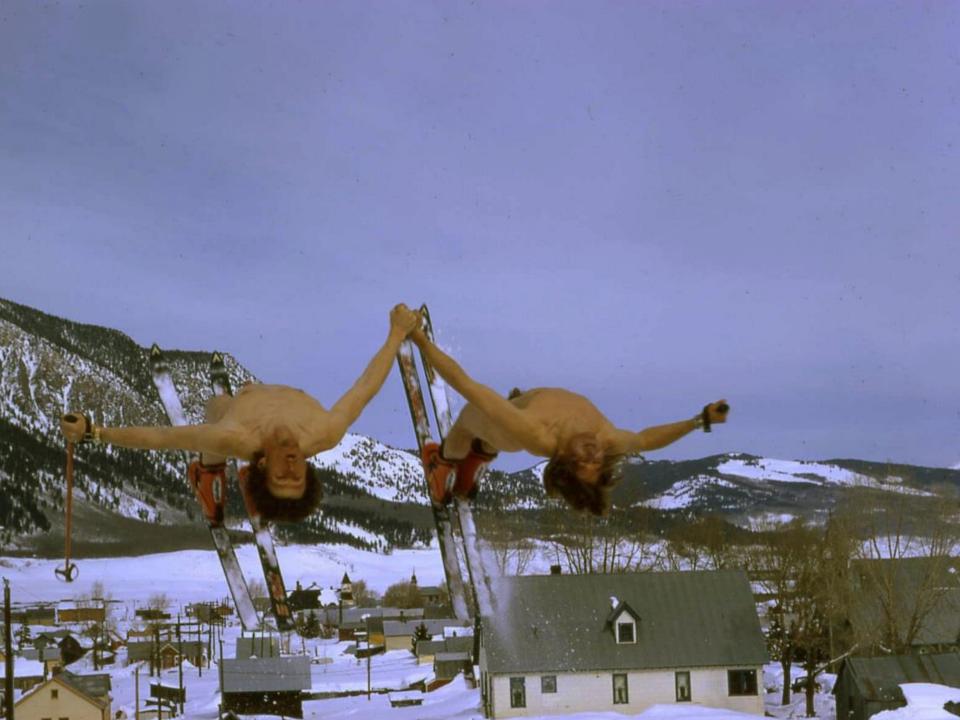

ambaga













## East Africa

- Met ill Woodley, Jane Goodall, Vesey Fitzgerald, Miles Turner,
- Mweka College
- Climbing Kilo













# Trip to europe

- Tramp steamer from Senegal to France
- Silvio and Red Patas monkey
- Scotland
- Switzerland

## chamonix

- La Grand Roche
- Chateau Aurelia- shared with seven others
- crew















### Haute route

- Photos?
- Story for Skiing Magazine





# Back home

- Kids and black uncle story
- Swalwell
- Cataract Creek
- Banff











# **MARCIA**











#### DESERT AND OTHER TRAVELS

- Moab with Art
- Grand canyon float- tex, and later
- San Juan





# Grand canyon



### creston

• Old house



### mexico

Colorado delta- Sand Country Almanac revisited





# On the freestyle circuit







### Best streaking picture





#### DIORITE OUTFIT

- Judy
- Pete
- Different place in PP
- One wild valley
- Pete's cabin















### Middle Fork

- Fight over 20 years
- Map?
- fire







### Yukon-guiding

- Northern Wernecke's
- Lost patrol country
- Dall Sheep, caribou, moose.







#### Toad River

- Purchase story
- Building cabins, building horse herd
- 4 months a year in the mountains
- Too many stories to tell.
- One adventure after another.









## **Building cabins**

lodge





















































































## Missouri river float

- Earlier
- Story on Lewis and Clark and the breaks
- Gray's Sporting Journal





## Ahmed's Chieftancy ceremony

- Old friend
- Took parents and Penny to Ghana
- Royal treatment
- Kumbale Naa











## Tours