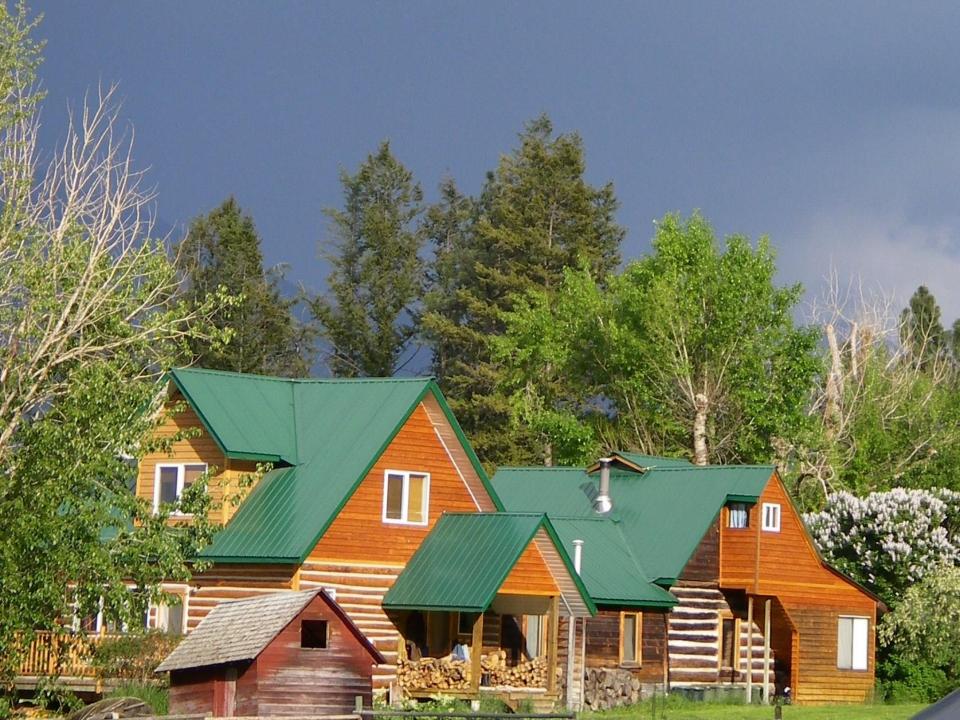

## Building house and ranch

- Homesteading in the late 20<sup>th</sup> century
- Pics of old house and additions
- Power and other systems built