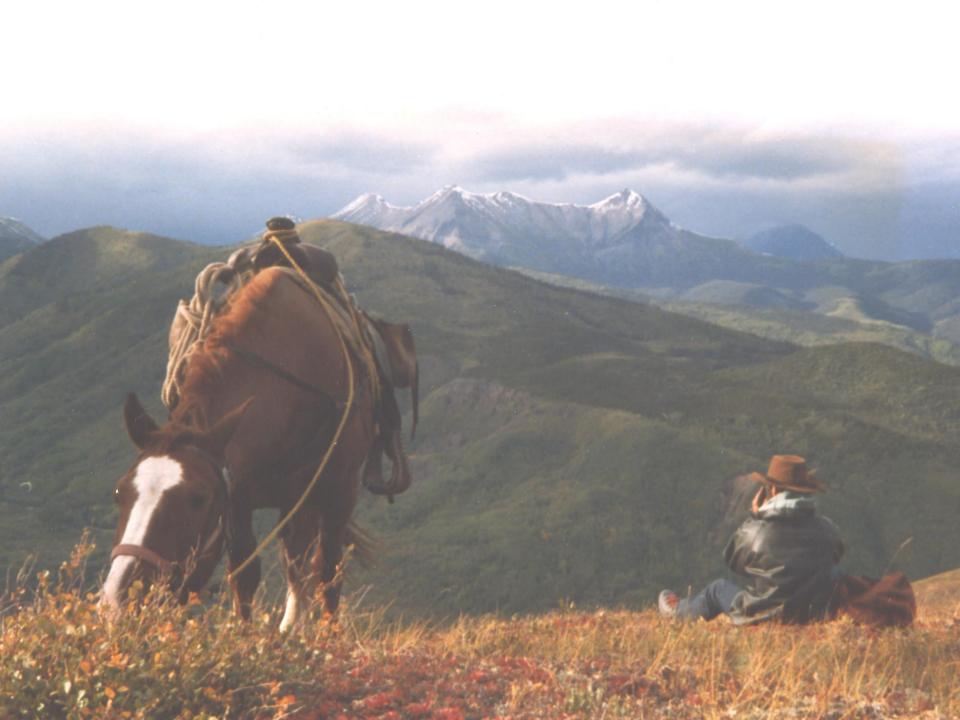

### Yukon-guiding

- Northern Wernecke's
- Lost patrol country
- Dall Sheep, caribou, moose.

#### Toad River

- Purchase story
- Building cabins, building horse herd
- 4 months a year in the mountains
- Too many stories to tell.
- One adventure after another.