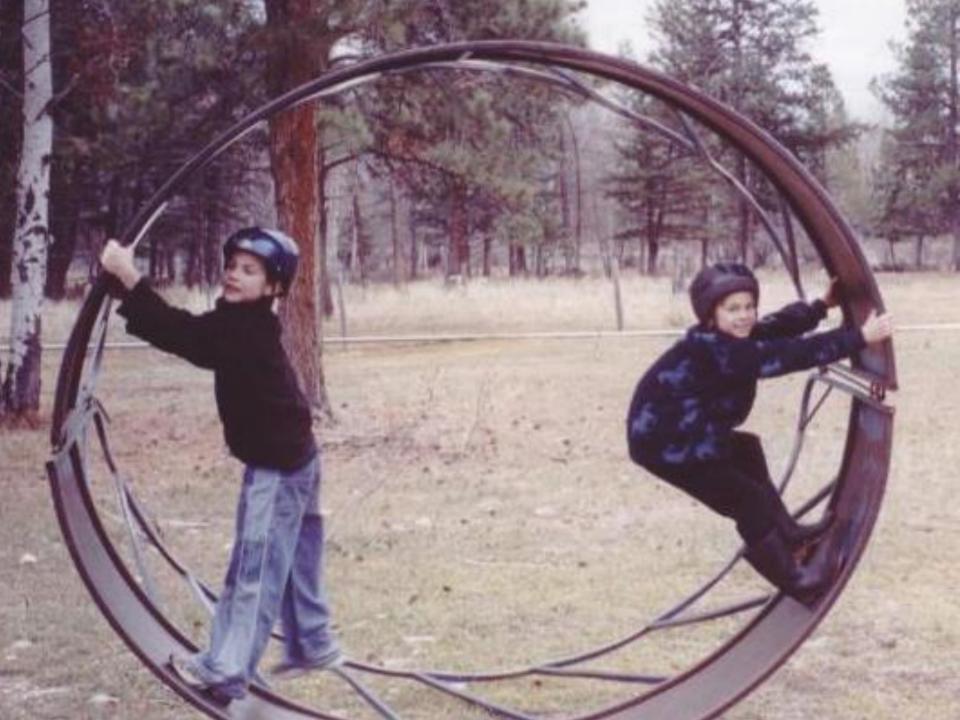

## Missouri river float

- Earlier
- Story on Lewis and Clark and the breaks
- Gray's Sporting Journal





## Ahmed's Chieftancy ceremony

- Old friend
- Took parents and Penny to Ghana
- Royal treatment
- Kumbale Naa











## Tours in Ghana 1990-2000

Margie clients, bob contacts, wendy- art and culture















## People and culture

ceremony













































## On being a chief







## Later tours

- John and Mary
- grandfathers









































## Building house and ranch

- Homesteading in the late 20<sup>th</sup> century
- Pics of old house and additions
- Power and other systems built









## Family

Laurie and kids

























































































## Luke's pictures











## Other Ranch pictures





































# Cherry creek guiding







### Middle Fork











# Kinsley



# Upper Palliser 2013





















#### Nevada 2014













#### What's next?

• 33