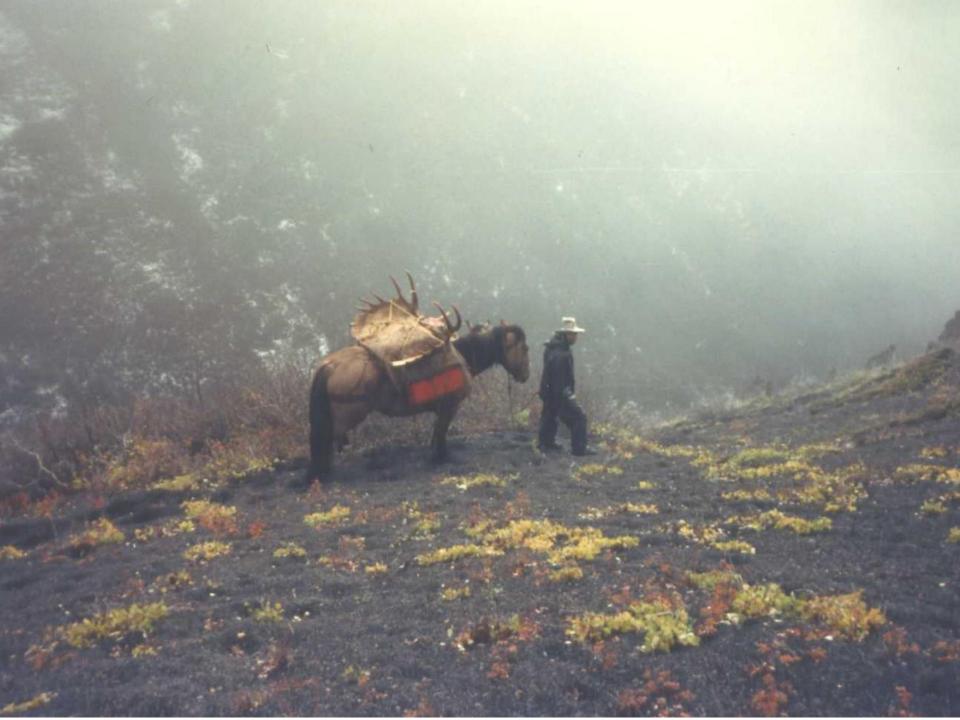

### Yukon-guiding

- Northern Wernecke's
- Lost patrol country
- Dall Sheep, caribou, moose.

#### Toad River

- Purchase story
- Building cabins, building horse herd
- 4 months a year in the mountains
- Too many stories to tell.
- One adventure after another.