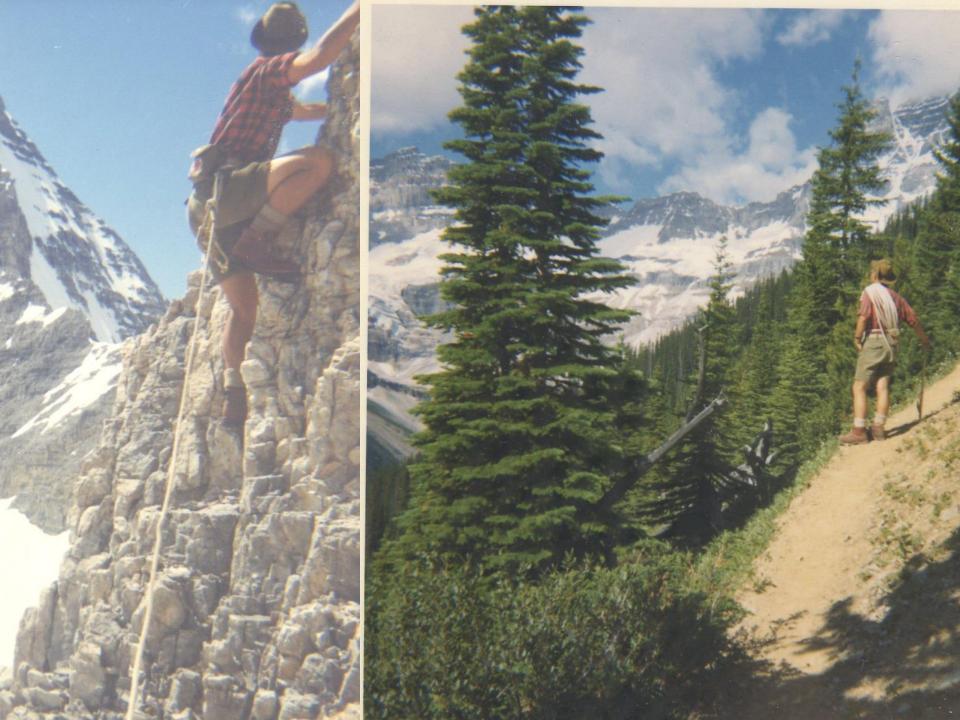

## chamonix

- La Grand Roche
- Chateau Aurelia- shared with seven others
- crew

### Haute route

- Photos?
- Story for Skiing Magazine