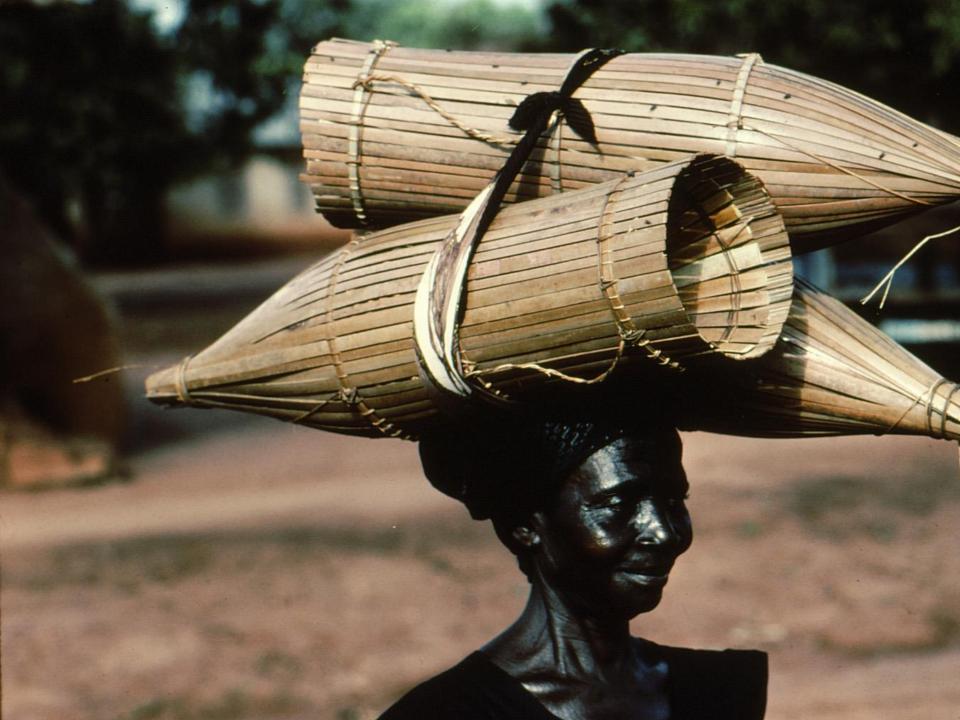

#### Ghana 1970-72

- Two years in the wilds of West Africa
- crew

# DAMONGO DAMONGO

#### Wildlife Department Office

• Dr. Emmanual Asibey- my boss

#### The crew