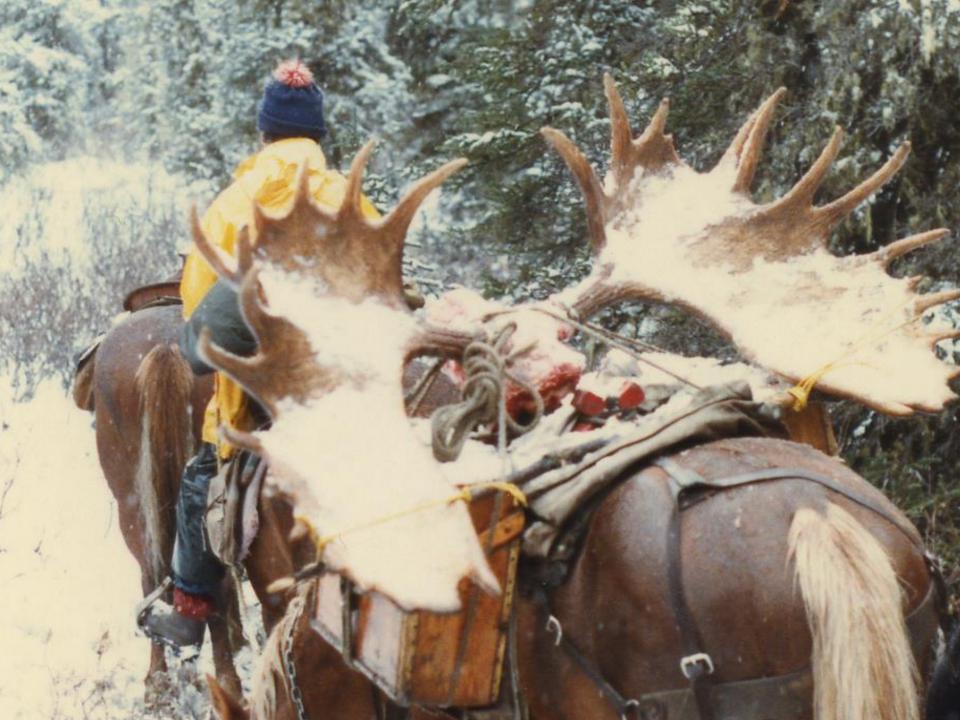

### Yukon-guiding

- Northern Wernecke's
- Lost patrol country
- Dall Sheep, caribou, moose.

#### Toad River

- Purchase story
- Building cabins, building horse herd
- 4 months a year in the mountains
- Too many stories to tell.
- One adventure after another.