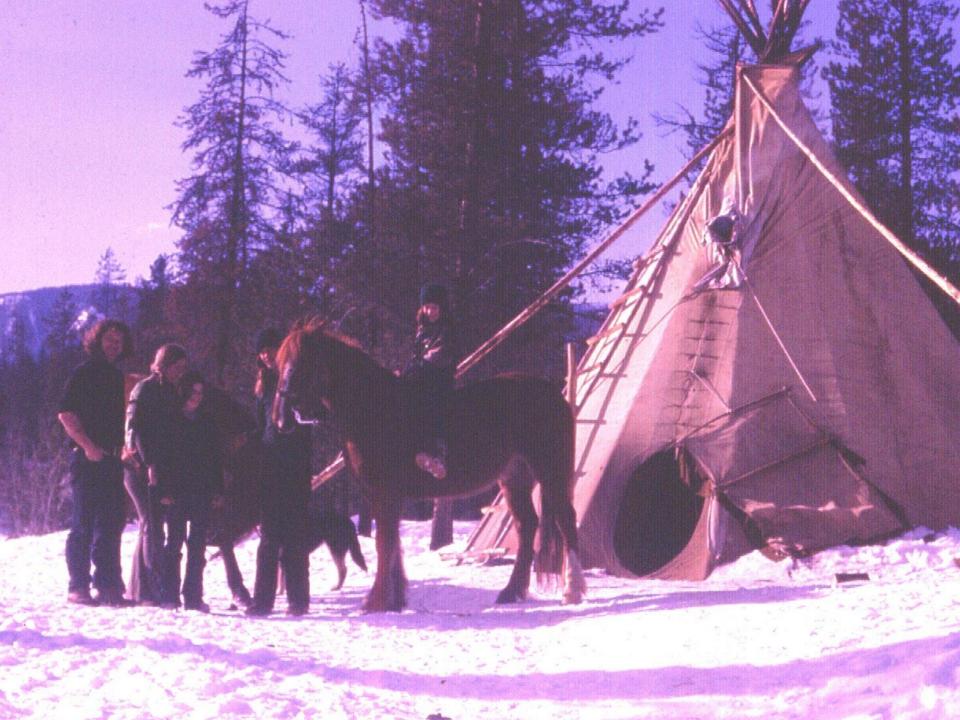

### Yukon-guiding

- Northern Wernecke's
- Lost patrol country
- Dall Sheep, caribou, moose.

#### Toad River

- Purchase story
- Building cabins, building horse herd
- 4 months a year in the mountains
- Too many stories to tell.
- One adventure after another.