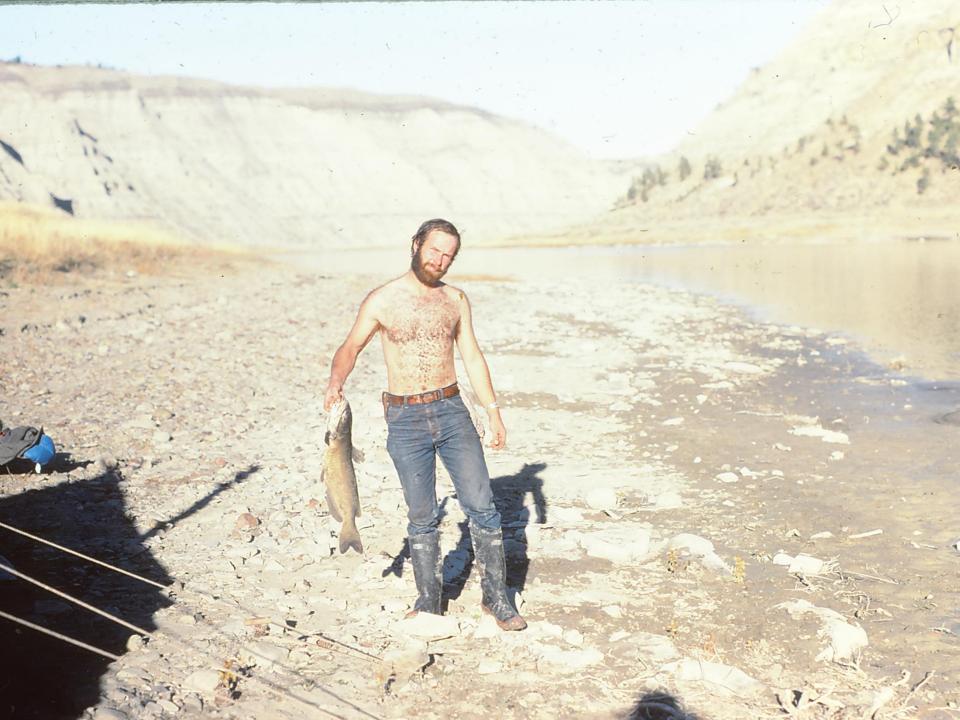

## Missouri river float

- Earlier
- Story on Lewis and Clark and the breaks
- Gray's Sporting Journal