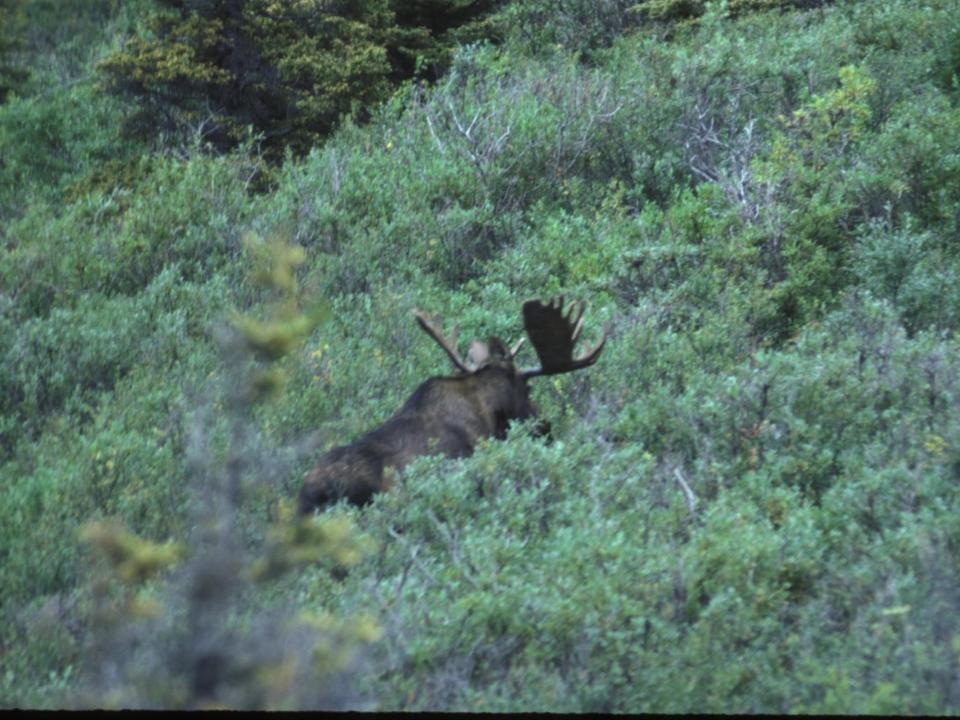

### Yukon-guiding

- Northern Wernecke's
- Lost patrol country
- Dall Sheep, caribou, moose.