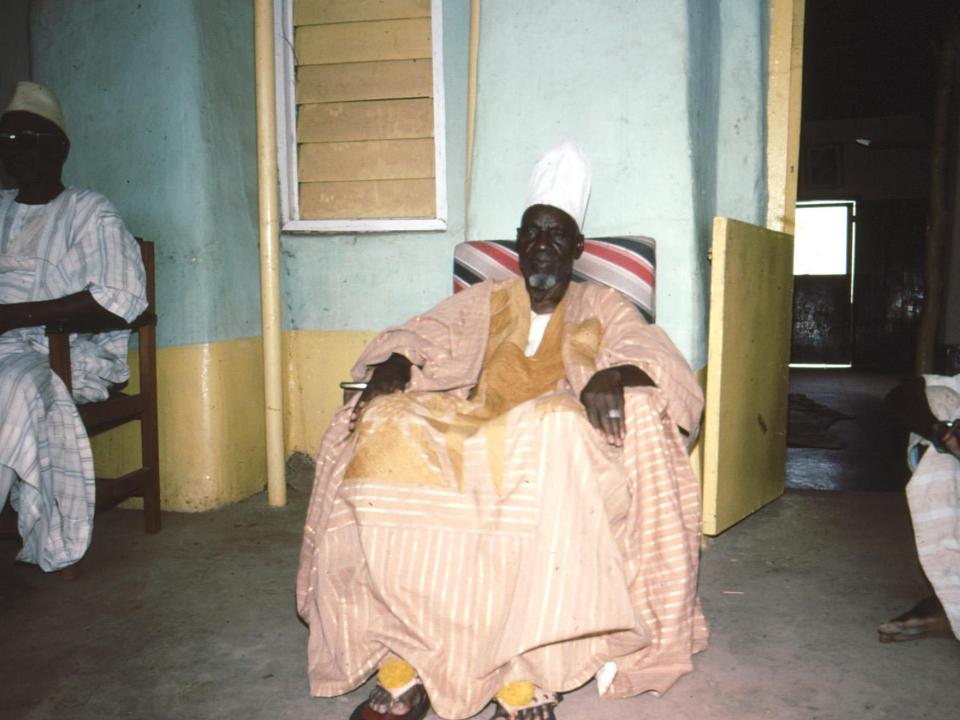

## Ahmed's Chieftancy ceremony

- Old friend
- Took parents and Penny to Ghana
- Royal treatment
- Kumbale Naa

## On being a chief