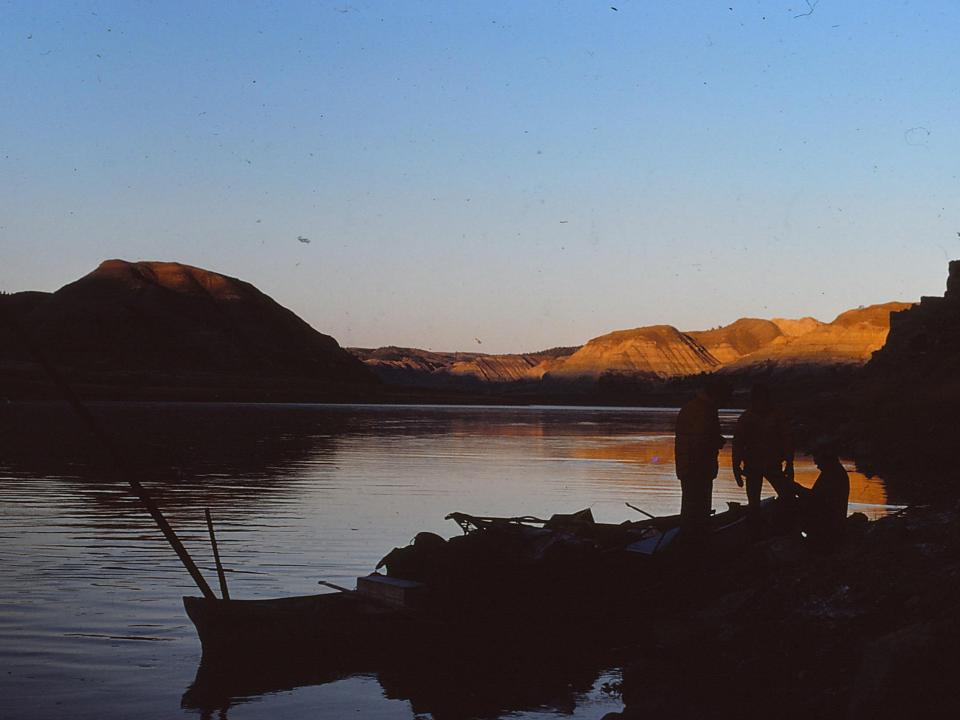

## Missouri river float

- Earlier
- Story on Lewis and Clark and the breaks
- Gray's Sporting Journal