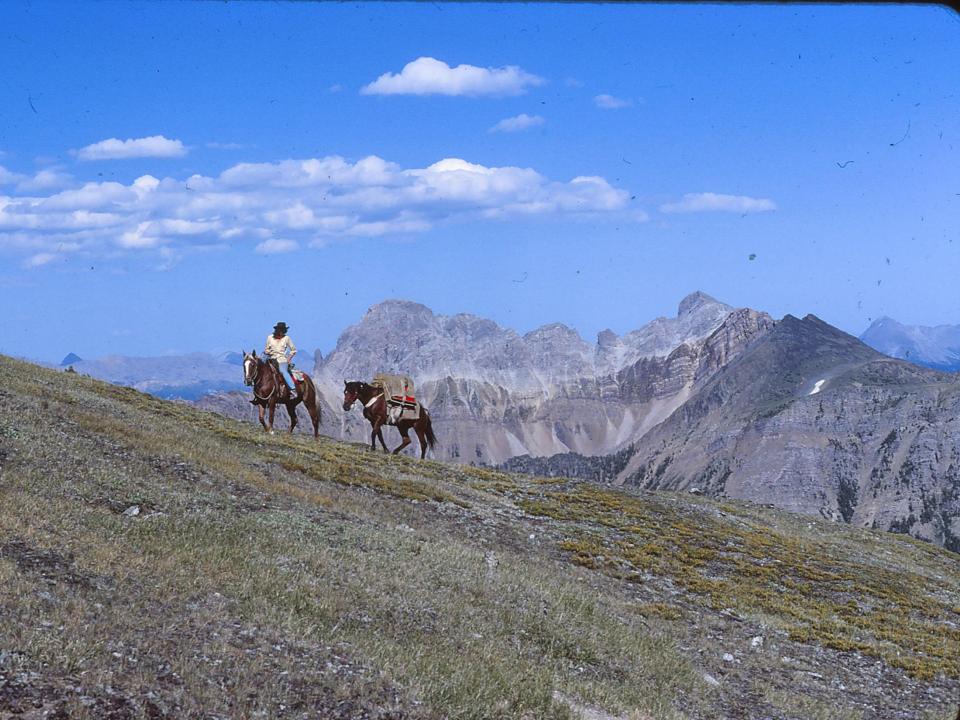

reserve
- Gbele Reserve
- Gambaga Scarp
- Ankasa NP Reserve
- Others

## Sefwi Wiawso











## People

- Sharon and Len E.
- Bayon Vagala









#### Bui NP reserve

• River hippo, dam site.





# Digya

reservoir







### Gbele GP Reserve





# People













# Gambaga













## East Africa

- Met ill Woodley, Jane Goodall, Vesey Fitzgerald, Miles Turner,
- Mweka College
- Climbing Kilo













# Trip to europe

- Tramp steamer from Senegal to France
- Silvio and Red Patas monkey
- Scotland
- Switzerland

## chamonix

- La Grand Roche
- Chateau Aurelia- shared with seven others
- crew















### Haute route

- Photos?
- Story for Skiing Magazine





# Back home

- Kids and black uncle story
- Swalwell
- Cataract Creek
- Banff











# **MARCIA**











#### DESERT AND OTHER TRAVELS

- Moab with Art
- Grand canyon float- tex, and later
- San Juan





# Grand canyon



### creston

• Old house



### mexico

Colorado delta- Sand Country Almanac revisited





# On the freestyle circuit







### Best streaking picture





#### DIORITE OUTFIT

- Judy
- Pete
- Different place in PP
- One wild valley
- Pete's cabin















### Middle Fork

- Fight over 20 years
- Map?
- fire







### Yukon-guiding

- Northern Wernecke's
- Lost patrol country
- Dall Sheep, caribou, moose.







#### Toad River

- Purchase story
- Building cabins, building horse herd
- 4 months a year in the mountains
- Too many stories to tell.
- One adventure after another.









## **Building cabins**

lodge