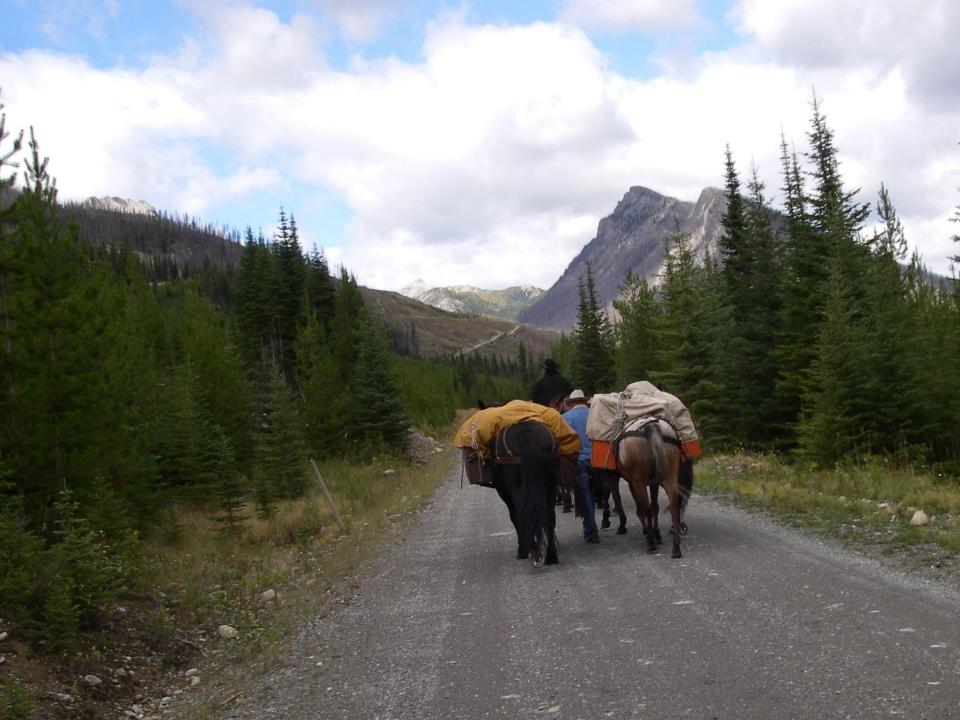

### Yukon-guiding

- Northern Wernecke's
- Lost patrol country
- Dall Sheep, caribou, moose.

#### Toad River

- Purchase story
- Building cabins, building horse herd
- 4 months a year in the mountains
- Too many stories to tell.
- One adventure after another.