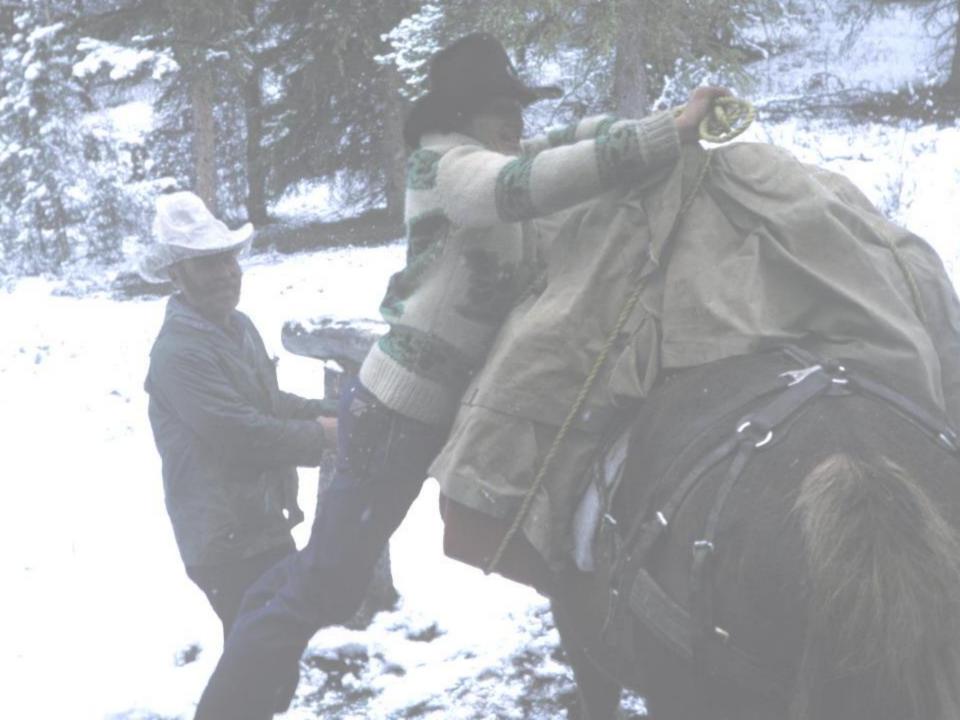

### Yukon-guiding

- Northern Wernecke's
- Lost patrol country
- Dall Sheep, caribou, moose.

#### Toad River

- Purchase story
- Building cabins, building horse herd
- 4 months a year in the mountains
- Too many stories to tell.
- One adventure after another.