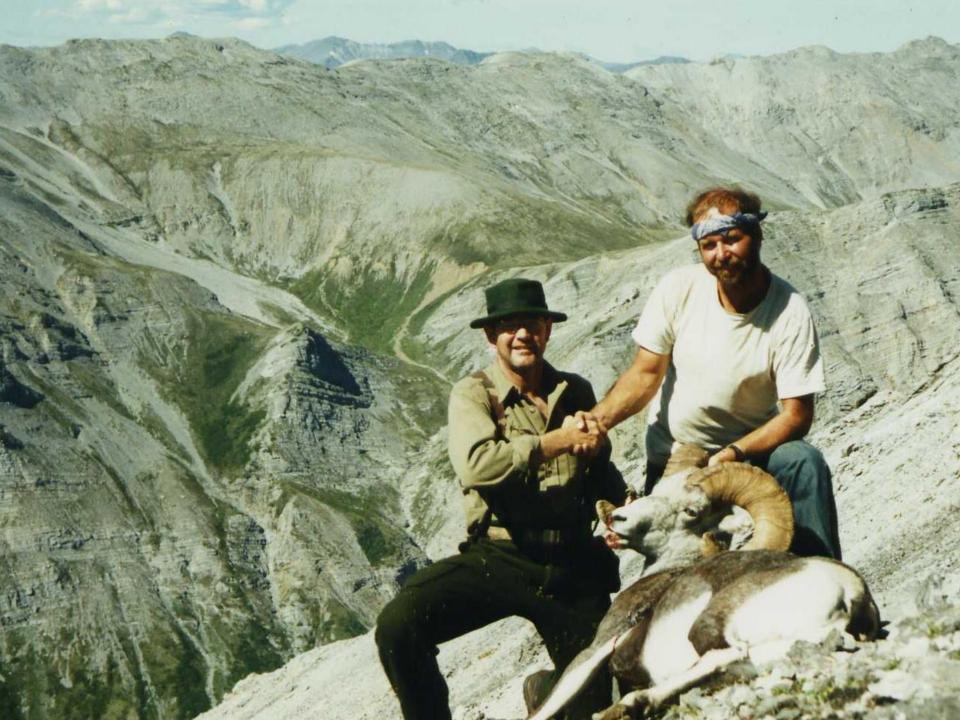

### Yukon-guiding

- Northern Wernecke's
- Lost patrol country
- Dall Sheep, caribou, moose.

#### Toad River

- Purchase story
- Building cabins, building horse herd
- 4 months a year in the mountains
- Too many stories to tell.
- One adventure after another.