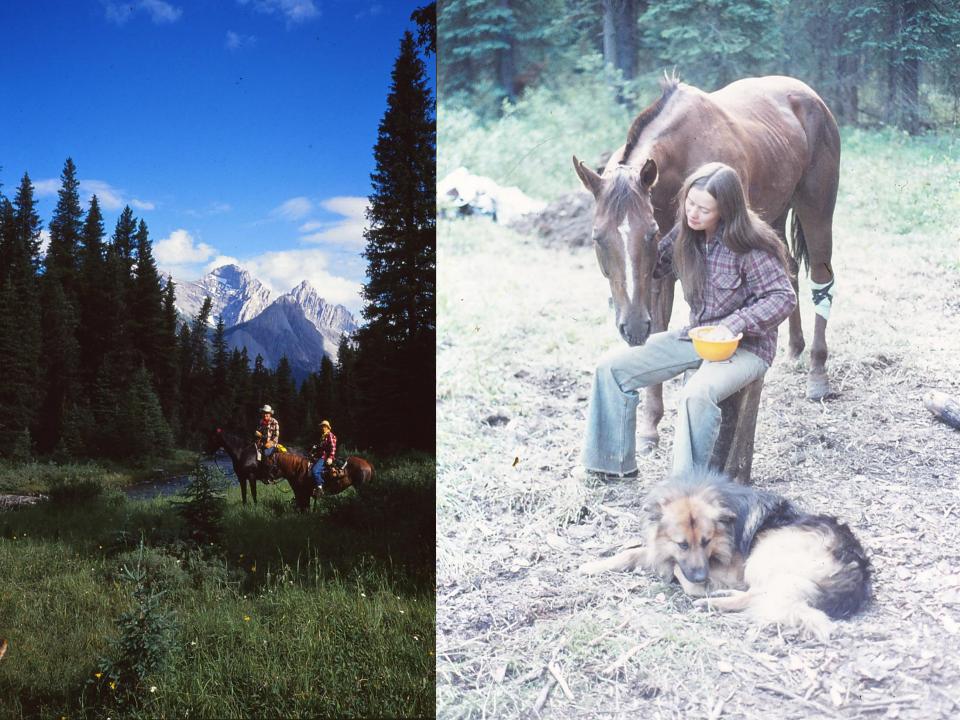

### Yukon-guiding

- Northern Wernecke's
- Lost patrol country
- Dall Sheep, caribou, moose.

#### Toad River

- Purchase story
- Building cabins, building horse herd
- 4 months a year in the mountains
- Too many stories to tell.
- One adventure after another.