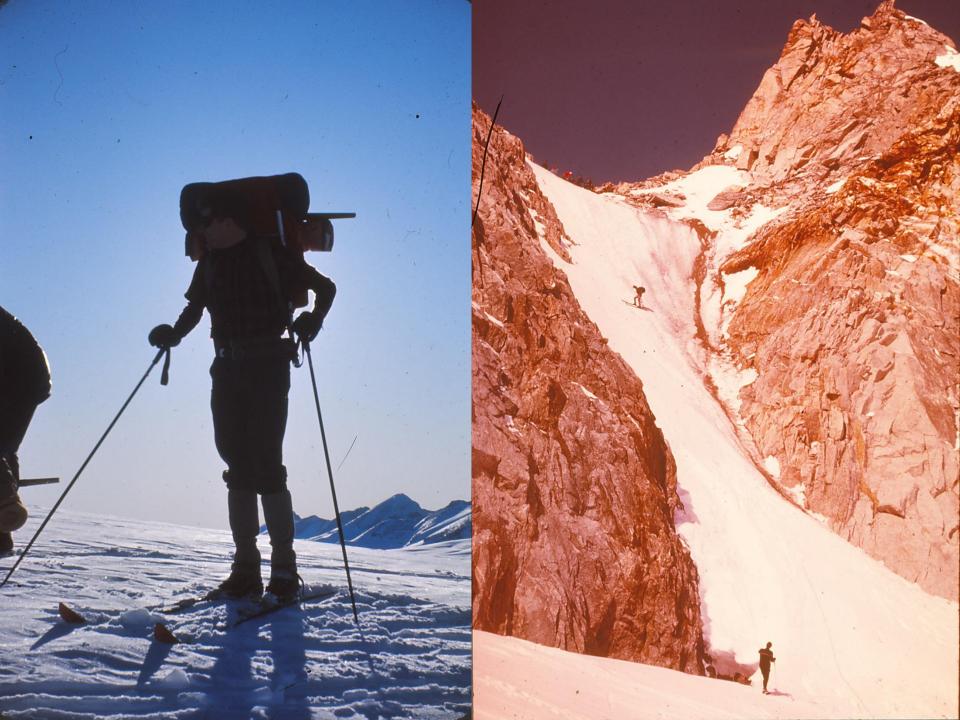

Surveys across Ghana

- Mole NP- wet season
- Bia-Tawya rain forest
- Mole NP- dry season surveys
- Digya NP reserve
- Gbele Reserve
- Gambaga Scarp
- Ankasa NP Reserve
- Others

## Sefwi Wiawso











## People

- Sharon and Len E.
- Bayon Vagala









#### Bui NP reserve

• River hippo, dam site.





# Digya

reservoir







### Gbele GP Reserve





# People













# Gambaga













## East Africa

- Met ill Woodley, Jane Goodall, Vesey Fitzgerald, Miles Turner,
- Mweka College
- Climbing Kilo













# Trip to europe

- Tramp steamer from Senegal to France
- Silvio and Red Patas monkey
- Scotland
- Switzerland

## chamonix

- La Grand Roche
- Chateau Aurelia- shared with seven others
- crew















### Haute route

- Photos?
- Story for Skiing Magazine





# Back home

- Kids and black uncle story
- Swalwell
- Cataract Creek
- Banff











# **MARCIA**











#### DESERT AND OTHER TRAVELS

- Moab with Art
- Grand canyon float- tex, and later
- San Juan





# Grand canyon



### creston

• Old house



### mexico

Colorado delta- Sand Country Almanac revisited





# On the freestyle circuit







### Best streaking picture





#### DIORITE OUTFIT

- Judy
- Pete
- Different place in PP
- One wild valley
- Pete's cabin















### Middle Fork

- Fight over 20 years
- Map?
- fire







### Yukon-guiding

- Northern Wernecke's
- Lost patrol country
- Dall Sheep, caribou, moose.







#### Toad River

- Purchase story
- Building cabins, building horse herd
- 4 months a year in the mountains
- Too many stories to tell.
- On