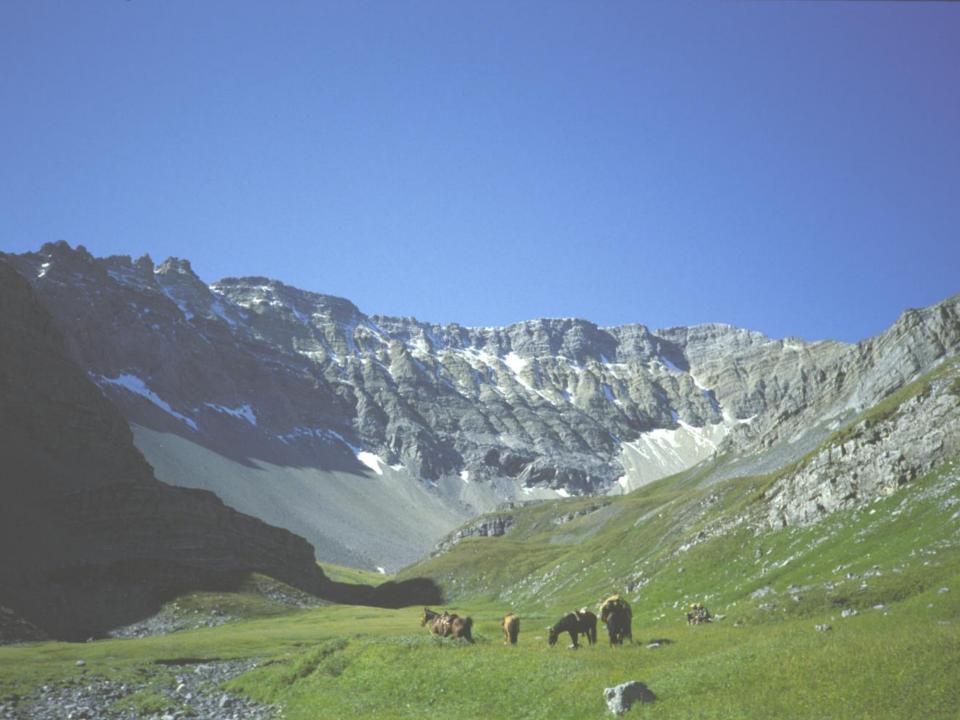

### Yukon-guiding

- Northern Wernecke's
- Lost patrol country
- Dall Sheep, caribou, moose.

#### Toad River

- Purchase story
- Building cabins, building horse herd
- 4 months a year in the mountains
- Too many stories to tell.
- One adventure after another.