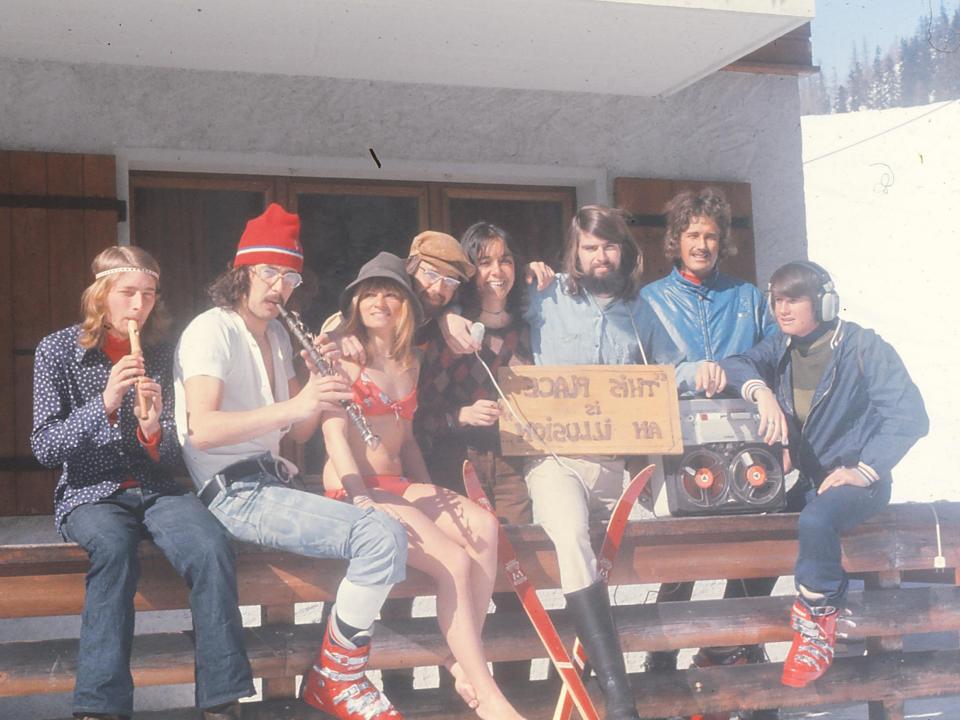

## chamonix

- La Grand Roche
- Chateau Aurelia- shared with seven others
- crew