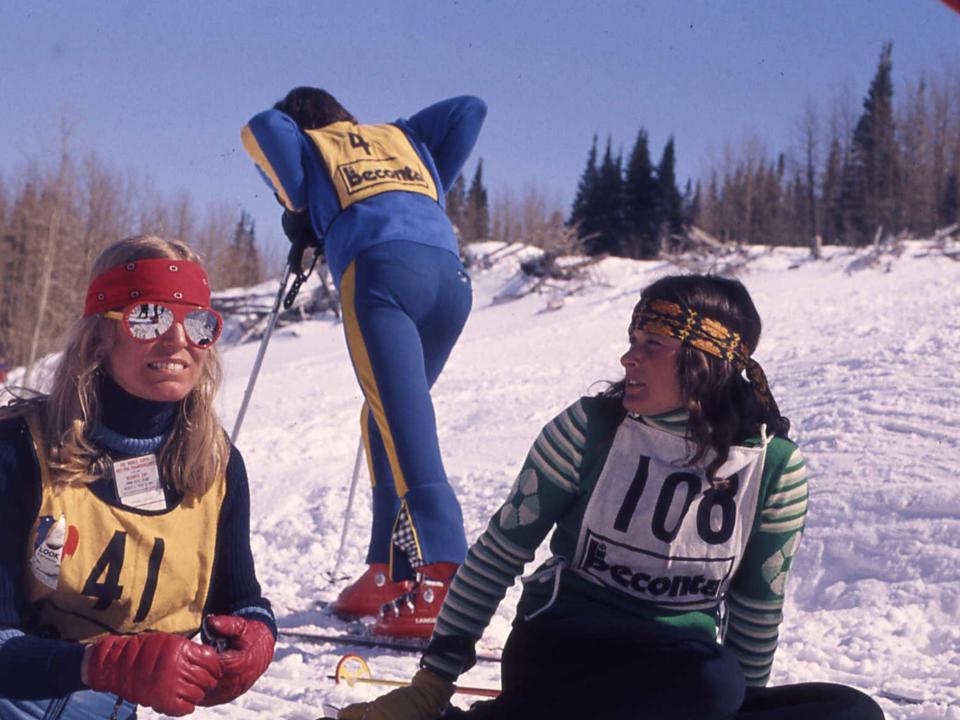

e





# People













# Gambaga













## East Africa

- Met ill Woodley, Jane Goodall, Vesey Fitzgerald, Miles Turner,
- Mweka College
- Climbing Kilo













# Trip to europe

- Tramp steamer from Senegal to France
- Silvio and Red Patas monkey
- Scotland
- Switzerland

## chamonix

- La Grand Roche
- Chateau Aurelia- shared with seven others
- crew















### Haute route

- Photos?
- Story for Skiing Magazine





# Back home

- Kids and black uncle story
- Swalwell
- Cataract Creek
- Banff











# **MARCIA**











#### DESERT AND OTHER TRAVELS

- Moab with Art
- Grand canyon float- tex, and later
- San Juan





# Grand canyon



### creston

• Old house



### mexico

Colorado delta- Sand Country Almanac revisited





# On the freestyle circuit







### Best streaking picture





#### DIORITE OUTFIT

- Judy
- Pete
- Different place in PP
- One wild valley
- Pete's cabin















### Middle Fork

- Fight over 20 years
- Map?
- fire







### Yukon-guiding

- Northern Wernecke's
- Lost patrol country
- Dall Sheep, caribou, moose.







#### Toad River

- Purchase story
- Building cabins, building horse herd
- 4 months a year in the mountains
- Too many stories to tell.
- One adventure after another.









## **Building cabins**

lodge





















































































## Missouri river float

- Earlier
- Story on Lewis and Clark and the breaks
- Gray's Sporting Journal





## Ahmed's Chieftancy ceremony

- Old friend
- Took parents and Penny to Ghana
- Royal treatment
-