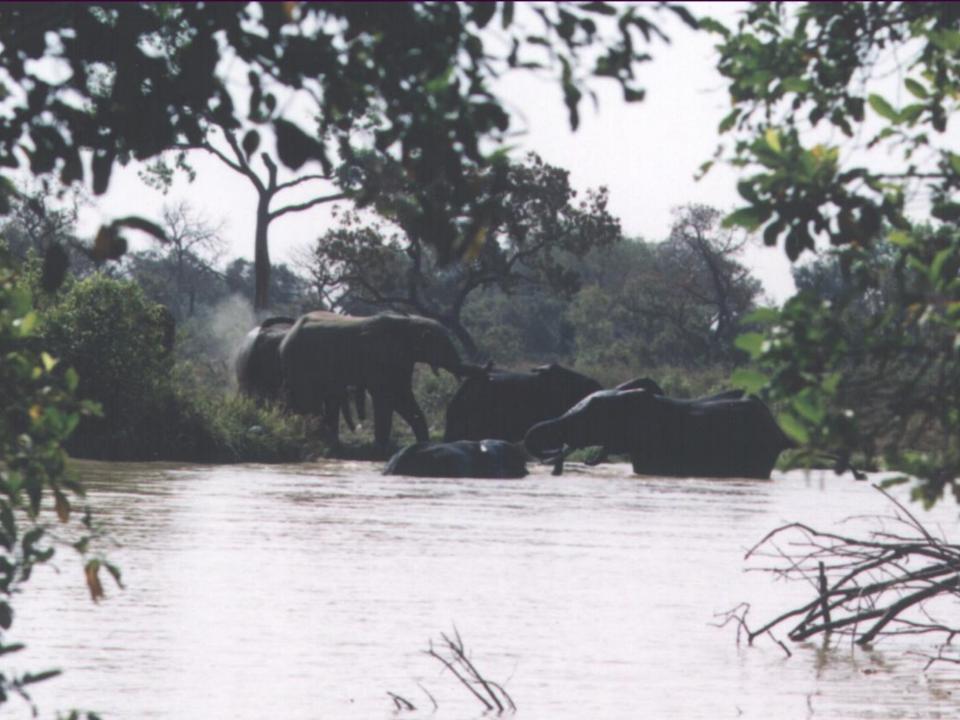

### Surveys across Ghana

- Mole NP- wet season
- Bia-Tawya rain forest
- Mole NP- dry season surveys
- Digya NP reserve
- Gbele Reserve
- Gambaga Scarp
- Ankasa NP Reserve
- Others