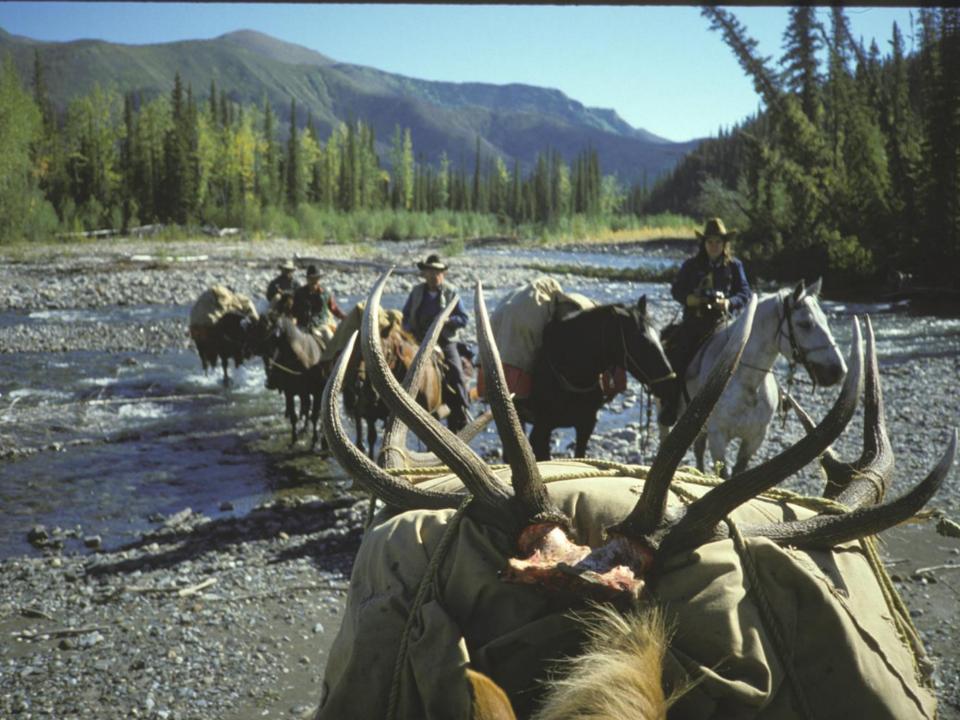

### Yukon-guiding

- Northern Wernecke's
- Lost patrol country
- Dall Sheep, caribou, moose.

#### Toad River

- Purchase story
- Building cabins, building horse herd
- 4 months a year in the mountains
- Too many stories to tell.
- One adventure after another.